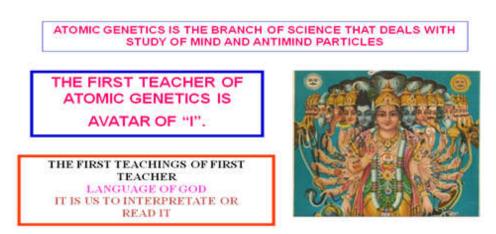

### 2.1 Clues regarding mind part of reality.[1]

Figure 1.3 God form of "I" It is by virtue of Almighty power and by unconditioned working of B.B.Bs. Almighty B.B.B has power to make any physical law that we do not have

Avatar of "I" gave the first teaching of Mind to Arjun in Mahabharata.----[1] Avatar of "I" showed this teaching by His God Form. This portrait gives many messages about deep mysteries of the universe that we shall discuss time to time. The clue picture is *God form* of "I" as shown in GEETA. It is the clue as regard to the mind part of reality (figure 1.2). It does mean that mind or conscious particles or atomic genes are found in the nature. In standard model mind has not been incorporated.

### DEFINITION

ATOMIC GENES ARE MEMORY SYSTEM OF ATOM PRESENT ON B.B.s. AND THEY ARE MEDIATED BY MIND AND ANTIMIND PARTICLES THUS DETERMINISTIC ORDER OF THE UNIVERSE IS CONDUCTED BY THESE PARTICLES