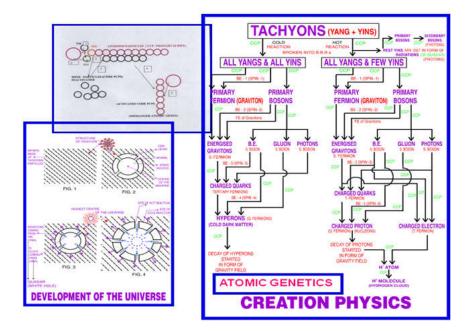

Fig Structural configuration of DM and DE at macro level [9]

Seeing the new model Hoyle Narlikar universe universe is bounded by cold dark matter expanding with velocity of light, hence not visible or Dark. That is why night sky are black. Olber's paradox. Qusaers are white hole in CDM layer creating Hydrogen. These hydrogen clouds come in closed universe and they move towards CDM LAYER by virtue of gravity of CDM layer. The clouds nearer cdm layer move faster than away from CDM layer. Thus Hubble law appeared in universe. These hydrogen clouds transformed into bright galaxies showing red shift means expanding universe. When star dies in form of supernova blast, that could be recorded.

According to Bigbang cosmology, universe expansion should be retarding as brightness of supernove would be same in distant galaxies. But due to Hubble law the further the galaxy the dimmer would be supernova blast. That is they found against what was prediction of Bigbang cosmology. Hence they concluded acceleration rather than retardation of distant universe.. According to New model Hyole Narlikar universe, CDM would contract by order of Higher center of universe or Lord Natraz bbb or secondary God or Allah ho Akbar and Quasars would transform into black holes and destruction would begin and all created universe would transform in tachyons particle. Means symmetry phase of universe. Hence zero Marks out of 10 and Noble prize 2011 has been rejected. For further detail log on C V Dr V M Das on google. Or write atomic genetics on google search. Discoverers of Accelerating Universe Win 2011 Nobel Prize for Physics [10]