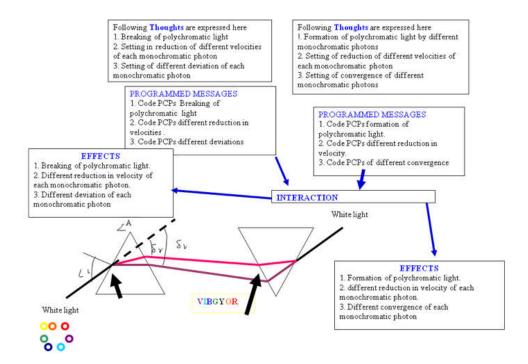

### 2.18 Conditioned stimulation of CCP and phenomenon Dispersion of White light

Figure 26. Stimulation of thought expression by conditioned

Formation of VIBGYOR is due to conditioned thought expression of CCP of the prism atoms. Unless different thoughts are expressed, VIBGYOR formation could not take place. The same is true for white light formation from VIBGYOR in reverse prism. Here reverse thoughts are expressed (figure 26 and figure 26.1)

Figure 26.1 Stimulation of thought expression by conditioned