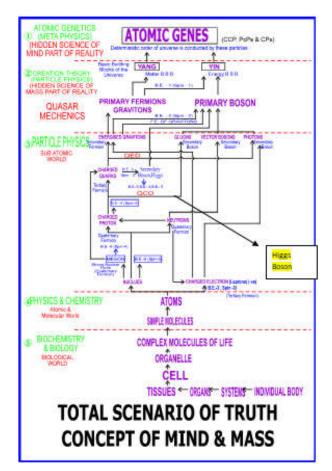

Figure 1. Hoyle Narlikar Universe [8]

Figure 1.1 Total scenario of Truth Mind and Mass [9]

Fragrance of God – Between Basic Building Blocks and clue picture as depicted by Indian spiritualism. This is called parallel between science and spiritualism. It is based on Inertial property of mass and mind

Figure 1.2. Mind and Mass realities [8]