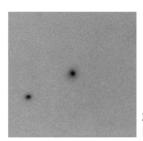

### NTT images of the supernova 1995K

# S N 1 9 9 5 K 3.April 1995 NTT/EMMI 24.April 1995 NTT/SUSI

28.MAY 1995 NTT/SUSI

This composite photograph shows a sequence of images of the very distant Supernova 1995K obtained with the EMMI and SUSI instruments at the 3.5-metre ESO New Technology Telescope. The image shows the supernova near maximum light at red magnitude approx. 22.7 on April 3, 1995, just after its discovery. Three weeks later SN 1995K had faded considerably and it was no longer visible two months after discovery Technical information: The top image is a 5 min exposure with the EMMI instrument during 0.8 arcsec seeing; middle image: 10 min exposure with SUSI during 0.5 arcsec seeing; bottom image: 20 min exposure with SUSI at 0.7 arcsec seeing. All through red (R) filtres. The supernova is located 0.7 arcsecond to the west and 0.8 arcsec north of the parent g alaxy at a redshift of 0.478. The sky position is RA = 10h 50m 47.0s; Decl. = -9d 15m 07s (2000.0). Observers: B runo Leibundgut and Jason Spyromilio (ESO).