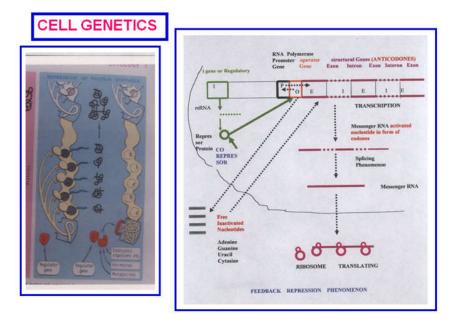

Figure 9 structures of cell genetics(left) and atomic genetics(right)

CELL GENETICS - Structure of cell genetics. ATOMIC GENETICS - Structure o fatomic gentics

Regulatory gene - repressor protein 1. RM - repressor mindness(green)

Operating gene 2. OM- operating mindness(orange)

Structural gene(exon and intron) 3. CCP or thought script(Anti mind particles)(Magenta)

Inactivate Nu cleotide(A,T,U,G) 4. Free inactivated code PCPs(Black)

mRNA(activated nucleotide) 5. Messenger activated code PCPs(Magenta)

Ribosome(translating biomolecule) 6. CP translating mindness(Brown)

RNA polymerase(promoter gene) 7. TM – time mindness(Black)