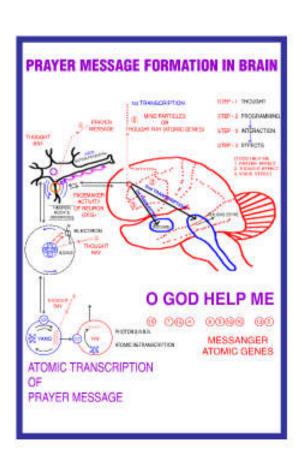

Figure 11. Prayer message formation in Brain detail mechanism

In atomic genetic engineering we use our basic power i.e. power of B.B.Bs. Our B.B.B. (higher center) talks with highest center of the universe by sending the message by first transcription. Till today nobody knows how does the brain generate thoughts. I am going to tell you that mystery too. In the frontal lobe the neurons are responsible for thought generation. In the neuron there is electrical activity called pacemaker activity which is occurring between dendrites and the body of the neuron. The membrane of the cell is made up of atoms and atom is made up of B.B.Bs. At the level of B.B.B. say thought of 'O GOD HELP ME' is expressed. As a result programmed messages of O GOD HELP ME(code PCPs) are formed. Out of three programmed messages, one is carried by atomic genes to highest center of the universe.

It is called THOUGHT RAY which is made up of pure atomic genes and then the message goes through phenomenon called first transcription. They come out from brain directly. The other two messages are carried by photons from nucleus of atom to electrons. Here they are modulated on electrical activity of the cell called pacemaker activity. Further they are modulated on actions potentials going towards REALIZING CENTER situated in brain stem(RAS) and from RAS to speech area situated in the frontal area. Target B.B.Bs. of the realizing center finally realizes thought effect of O GOD HELP ME. While from speech area message goes to motor cortex again via RAS and from there to vocal cords and finally it comes out as a speech effect of O GOD HELP ME. In layman's terminology formation of the thought ray means PRAYER.