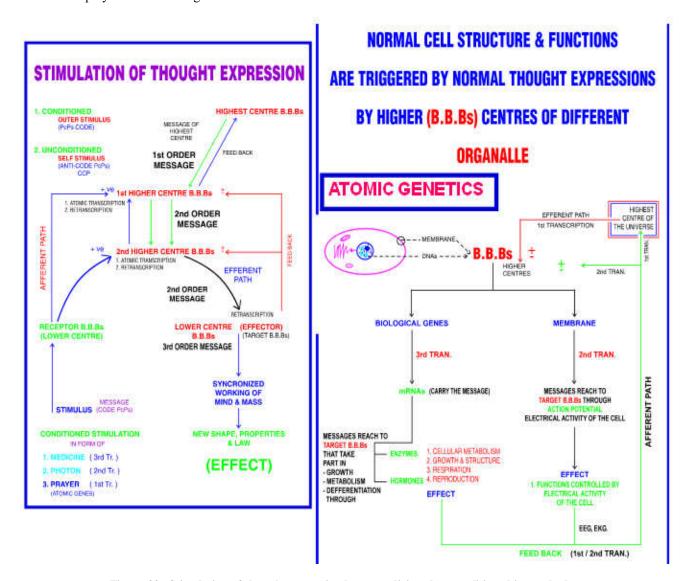

### 2.9 Stimulation of CCP atomic gene

Figure 17 Stimulation of thought Expression

STIMULATION OF THOUGHT EXPRESSION — thought expressions could be triggered either by from outer stimuli i.e. CONDITIONED STIMULATION of thought expression, which is caused by medicine, photons or prayer or it is self stimulation i.e. UNCONDITIONED STIMULATION of thought expression.

Figure 22 Stimulation of thought expression by unconditioned or conditioned in our body

Triggering and regulation of cell functions or cell physiology: Normal cell structure and function are triggered by atomic transcriptions or thought expressions by higher centers (B.B.Bs.) present inside the cell. These higher centers are found in DNAs and in the membrane. Higher centers in DNA express thoughts. The programmed messages (code PCP) are carried by photons from nucleus of the atom to electrons. Thus messages come on the surface of DNA molecule. These messages shift to mRNA during third transcription. mRANs carry the massages (code PCPs) from nucleus to cytoplasm where messages are translated by ribosome. Simultaneously, messages shift to peptide chains(enzymes &hormones) These enzymes and hormones carry the messages to target units (B.B.Bs.).

Having received the messages, target units work accordingly and life effects like metabolism, cellular respiration, growth and structure formation, and other metabolic effects are observed. There is feedback of the effects to the higher centers. Thus triggering and regulation of metabolic functions are carried out. Similarly, the higher centers of membrane express thoughts. These thoughts are carried by photons form nucleus to the electron of the atom.

Thus messages (code PCPs) come on the surface of the membrane. Here they are modulated on pace maker electrical activity and further on action potential and thus action potential (second transcription) carries the messages from one part of the cell to the other part of the cell. This is called electrical effects (EEG and ECG) of the cell. There is feed back of these effects to higher center and thus these effects are triggered and regulated. Both the effects (metabolic and electrical) have there feed back not only to higher centers but also to highest centers via first transcription. So highest centers is well informed about all effects of the cell. Higher centers are not autonomous centers rather they are also under control of highest centers of the universe.