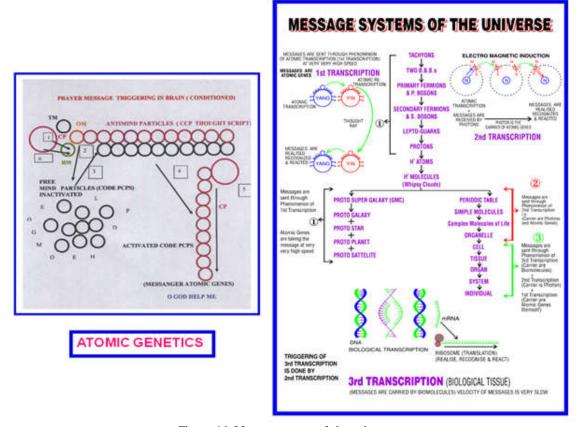

### 2.9 Messenger Atomic Genes (Code PCPs)

Figure 16. Message system of the universe

Message system of the Universe Before the origin of the universe nature had only one type of message systems which is called FIRST TRANSCRIPTION. Messages used to go from one B.B.B. to another B.B.B. by atomic transcription. Messages were carried by atomic genes(activated code PCP) with very very high velocity. It is the fundamental message system. After the origin of the universe, nature created atoms. It also created one more message system called SECOND TRANSCRIPTION. Here the message (code PCPs) are carried by photons from one atom to another atom with velocity of light.

Thus atoms, molecules, cells, and even individuals talk with one another After the formation of the cell, nature created one more system called THIRD TRANSCRIPTION. Here there is a message storage system formed by DNA. There are messenger molecules called mRNA that carry message from DNA script to cytoplasm where the message(code PCPs) is read or translated by ribosome and they work accordingly. Thus the messages reach to enzymes and hormones and finally messages reach to target units. Having received the messages, target units work accordingly. Finally life effects(metabolic) are observed. These three types of message systems are working in the nature. These message system are being used by the nature according to nature's need.