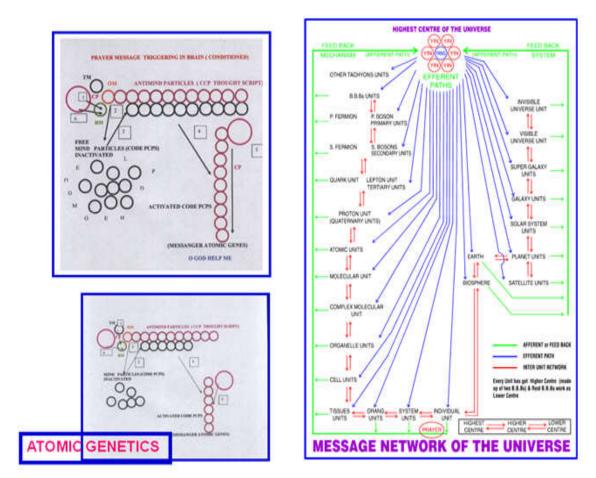

### 2.10 Feed back mechanism and control of universe by Almighty B.B.B

Figure 19. Message net work of the universe

Message network of the Universe (Feed Back Mechanism and different centers of the Universe). With the origin of universe, nature first created primary units i.e. primary fermions (gravitation) and primary boson, these primary units are equipped with one higher center (one B.B.B.) and rest of the B.B.Bs. are working as lower centers or target B.B.Bs. After primary units, nature created secondary units i.e. secondary fermions and secondary bosons. similarly nature created tertiary units (lepto-quarks) and then quaternary units (protons & neutrons).

Each unit is equipped with higher centers, lower centers and target B.B.Bs. After quaternary units nature created atomic units, molecular units, complex molecules of life units, organelle units, cell units, tissue units, organ units, system units and individual units. Each unit is equipped with higher centers, lower centers, and target B.B.Bs. Similarly nature created satellite units, planet units, solar system units, galaxy units, super galaxy units, dark matter layer unit. These units are also equipped with higher centers, lower centers and target B.B.Bs. Thus our universe is divided into different units and each unit is equipped with higher and lower centers.

All higher centers are under control of highest center of the universe by efferent paths. This efferent path is made up of first transcription. Higher centers can send messages to highest center of the universe by afferent path or feed back path. Thus highest center of the universe is well informed about all effects of the universe.

Messages can come from lower centers to higher centers and from higher centers to highest center of the universe via afferent path. The highest center of the universe can send messages to higher centers and from higher center to lower centers. There is an inter unit message network also which is made up of first, second and third transcription depending upon the nature's need. Thus the entire universe is under control of highest center of the universe. Highest center can change any programming programmed by it during pre creation era.