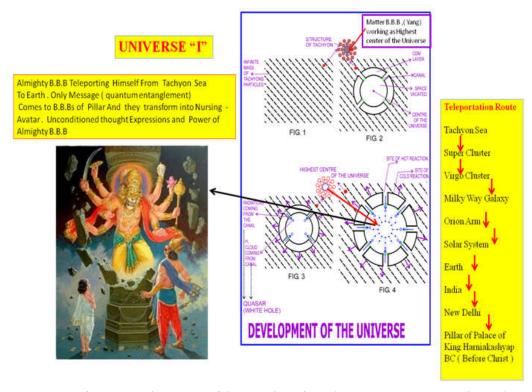

Fig Phenomenon of Teleportation and UPS in the mind of Almighty B.B.B(Allahtala) in Universe "I"

https://youtu.be/ogJVJA7IoVo

Real Hindu Spiritualism — Sanatani Knowledge

https://youtu.be/YWteLji6Iok

हिन्दू धर्म की चार बड़ी भविष्यवाणियां [Four major predictions of Hindu All Momins means OIC, AIMPLB and 143 Islamic sangathan should know that all are SANATANI means made up of two God particles idols or ardhnareshwar or satyam shivam sundaram or smallest idols of universe and it will persist even after destruction of universe. Hence Dharmanantran or making non muslim person MOMIN means that prohibits idol worship and kills those who do idol worship means ADHARMA OR making Hindu to follow illusive Islam of Mohamad Sahib that prohibits idol worship and kills those who do idol worship and it is Anti Quran MOVEMENT and Anti Quran act and penalty is as equivalent to apostasy and shirk of islamic law ie death.

Death of illusive islam as 1400 years passed by Kalki avatar.

Phenomenon of teleportation. Means message used to come from Tachyon particle to BBB of pillar and BBBs of pillar transform into Narsing avatar. That is how Lord Natraz or Allah ho Akbar's rein carnation takes place when ADHARMA exceeds on Earth. Kalki avatar had taken place on Earth on 22-23 dec in middle gummed of Babri mosque. Means message came to Ram lalla virajman idol and tertiary God idol transformed into secondary God idol. He won the case on 9.11 2019 and become owner of disputed land in Ayodhaya.

This time two stages avatar would be there. Means like birds they take birth in two steps ie first inform of egg and later from egg to living bird kid. Similarly Kalki avatar has first appeared as transformation of tertiary Ram lalla idol to secondary Ram Rahim Jesus and Buddha lalla virajman idol avatar. Only those who know science of prayer and science of reincarnation could understand it. But later on this secondary Ram Rahim Jesus and Buddha lalla virajman idol avatar would transform into Lord Natraz or Allah ho Akbar a living human beings, means all in one deity.

His flag shows His photo as namaz is idol worship of tachyon particle which are made up of two God particles and their photodepiction is ardhnareshwar or satyam shivam sundaram or smallest idols of universe and their reconstruction on Earth is Lord Natraz or Allah ho Akbar. Momins of globe who are indulged in Anti Quran act and Anti Quran MOVEMENT ie Islamic jihad or making others to momins is ADHARMA and to protect it, Lord of Universe or Allah ho Akbar or Lord Natraz has reincarnated as Kalki avatar part 1 on 22 -23 dec 1949 in middle gummed of Babri mosque. It is part 1. In part 2 you would see as Narsing avatar like transformation. Hence OIC, AIMPLB and 143 islamic sangathan either reform or Leave Earth. Sharia would not let momins to reform and Almighty God Lord Natraz or Allah ho Akbar or His Kalki avatar would not let Momins to live on Earth. It is ECAA for all Adharmies of Earth.