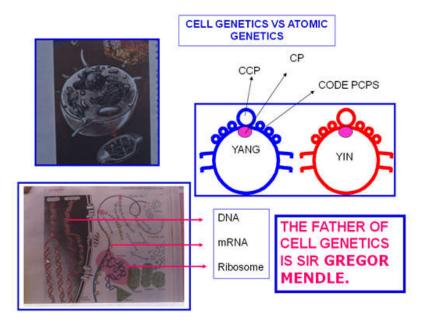

### 2.4 Father of cell Genetics

Figure 2. To understand atomic genetics, one should know cell genetics—[4]

### 2.5 Messages From Biological world to understand B.B.B world

Figure 3. Biological transcription and translation

Figure 4 DNA Script(left) and biological transcription and translation(right) both are found in Human cell(above)

To understand cell genetics, we should know structure and function of genes. Chromosomes carry informations in form of DNA. It is a script. During transcription mRNA forms as it prints messages from DNA and carry messages from nucleus to cytoplasm where ribosome translates the messages and it work accordingly i.e. formation of polypeptides(PROTEIN SYNTHESIS) take place. Polypeptides are enzymes and hormones carrying programmed messages(Code PCPs) to carryout fix ed programmed work as destined in DNA(figure 4).