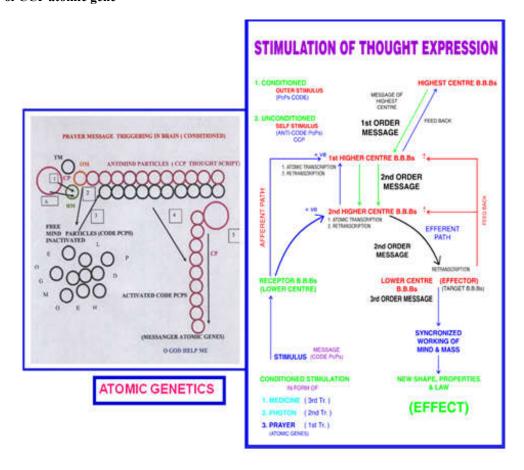

### 2.6 Atomic transcription and translation

Figure 10 Prayer message formation in brain of "o god help me" at the lebel of b.b.b. in frontal lobe.

In atomic transcription and translation, following steps take place. In place of biomolecules we have different mindness.

- CP removes RM(repressor mindness-green) from OM(operating mindness -orange) thus induction of atomic transcription triggers.
- OM triggers activation of free mind particles(black -inactivated code PCPs) of that thought script(magenta) of "o god help me".
- Free mind particles(black -inactivated code PCPs) get attached to anti mind particles script(magenta one) to form messenger thought script of "o god help me".
- Messenger atomic genes (black) get activated by anti mind particles thought script and further they get detached from anti
  mind particles thought script to form activated messenger atomic genes( activated code PCPs)(magenta) o f" o god help me
- CP carries phenomenon of splicing by translating the messenger activated atomic genes (activated code PCPs) and finally there is activated message of "o god help me" is formed.
- CP represses atomic transcription by adding RM(green) to OM(orange). Thus atomic transcription gets halt.

Figure 11. Prayer message formation in Brain detail mechanism

In atomic genetic engineering we use our basic power i.e. power of B.B.Bs. Our B.B.B. (higher center) talks with highest center of the universe by sending the message by first transcription. Till today nobody knows how does the brain generate thoughts. I am going to tell you that mystery too. In the frontal lobe the neurons are responsible for thought generation. In the neuron there is electrical activity called pacemaker activity which is occurring between dendrites and the body of the neuron. The membrane of the cell is made up of atoms and atom is made up of B.B.Bs. At the level of B.B.B. say thought of 'O GOD HELP ME' is expressed. As a result programmed messages of O GOD HELP ME(code PCPs) are formed. Out of three programmed messages, one is carried by atomic genes to highest center of the universe.

### 2.9 Stimulation of CCP atomic gene

Figure 17 Stimulation of thought Expression

STIMULATION OF THOUGHT EXPRESSION — thought expressions could be triggered either by from outer stimuli i.e. CONDITIONED STIMULATION of thought expression, which is caused by medicine, photons or prayer or it is self stimulation i.e. UNCONDITIONED STIMULATION of thought expression.