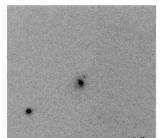

### NTT images of the supernova 1995K

# S N 1 9 9 5 K 3.April 1995 NTT/EMMI 24.April 1995 NTT/SUSI

28.MAY 1995 NTT/SUSI

This composite photograph shows a sequence of images of the very distant Supernova 1995K obtained with the EMMI and SUSI instruments at the 3.5-metre ESO New Technology Telescope. The image shows the supernova near maximum light at red magnitude approx. 22.7 on April 3, 1995, just after its discovery. Three weeks later SN 1995K had faded considerably and it was no longer visible two months after discovery Technical information: The top image is a 5 min exposure with the EMMI instrument during 0.8 arcsec seeing; middle image: 10 min exposure with SUSI during 0.5 arcsec seeing; bottom image: 20 min exposure with SUSI at 0.7 arcsec seeing. All through red (R) filtres. The supernova is located 0.7 arcsecond to the west and 0.8 arcsec north of the parent g alaxy at a redshift of 0.478. The sky position is RA = 10h 50m 47.0s; Decl. = -9d 15m 07s (2000.0). Observers: B runo Leibundgut and Jason Spyromilio (ESO).