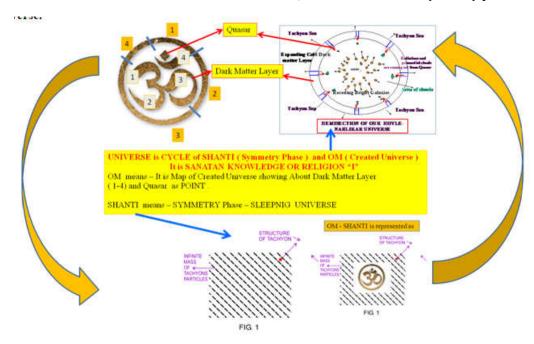

### OM -- SHANTI - OM shows about Dark Matter of Universe and Quasar. Shanti means symmetry phase of universe.

Fig 29. Universe is cycle of Shanti and OM and Shanti

This unifies all religions into one religion called RELIGION I. Means worship of two God particles. Or eternity and that will persist even after destruction of universe. Or symmetry phase or SANATANI knowledge. Hence gentle man enjoys all colors created by Almighty God LordNatraz or Allah ho Akbar. They are enlightened to the tune that they donot HATE any color despite they donot like it. Ignorance and Hatredness is SIN. Know science of prayer and know Allah in the light of science to get yourself enlightened. Dharmanantran is CRIME. ARTICLE 25 is obsolete. Means freedom to possess practice and propogate any religion. Now Religion I is eternity means two God particles. All have to possess practice and propogate Religion I only or SANATANI knowledge only. That will persists even after destruction of universe. As regard Almighty God Lord Natraz or Allah ho Akbar or His avatar Ram, Rahim, Jesus and Buddha etc are secular deity. Means non communal deity. Making them communal is Crime. OM means map of universe. Hence it is SANATANI knowledge. Means Dark matter layer and Quasars. All religions are different colors by virtue of way of life means rituals. But their spirituality is same ie SANATANI knowledge and they could be bring under one roof to worship Lord Natraz or Allah ho Akbar or Creator bbb or IDOL WORSHIP.

Fig Structural configuration of DM and DE at macro level [9]

Seeing the new model Hoyle Narlikar universe universe is bounded by cold dark matter expanding with velocity of light, hence not visible or Dark. That is why night sky are black. Olber's paradox. Qusaers are white hole in CDM layer creating Hydrogen. These hydrogen clouds come in closed universe and they move towards CDM LAYER by virtue of gravity of CDM layer. The clouds nearer cdm layer move faster than away from CDM layer. Thus Hubble law appeared in universe. These hydrogen clouds transformed into bright galaxies showing red shift means expanding universe. When star dies in form of supernova blast, that could be recorded.