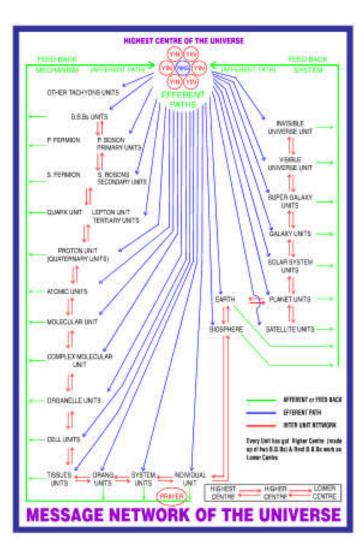

### 2.10 Feed back mechanism and control of universe by Almighty B.B.B

Figure 19. Message net work of the universe

Message network of the Universe (Feed Back Mechanism and different centers of the Universe). With the origin of universe, nature first created primary units i.e. primary fermions (gravitation) and primary boson, these primary units are equipped with one higher center (one B.B.B.) and rest of the B.B.Bs. are working as lower centers or target B.B.Bs. After primary units, nature created secondary units i.e. secondary fermions and secondary bosons. similarly nature created tertiary units (lepto-quarks) and then quaternary units (protons & neutrons).

Each unit is equipped with higher centers, lower centers and target B.B.Bs. After quaternary units nature created atomic units, molecular units, complex molecules of life units, organelle units, cell units, tissue units, organ units, system units and individual units. Each unit is equipped with higher centers, lower centers, and target B.B.Bs. Similarly nature created satellite units, planet units, solar system units, galaxy units, super galaxy units, dark matter layer unit. These units are also equipped with higher centers, lower centers and target B.B.Bs. Thus our universe is divided into different units and each unit is equipped with higher and lower centers.

All higher centers are under control of highest center of the universe by efferent paths. This efferent path is made up of first transcription. Higher centers can send messages to highest center of the universe by afferent path or feed back path. Thus highest center of the universe is well informed about all effects of the universe.

Messages can come from lower centers to higher centers and from higher centers to highest center of the universe via afferent path. The highest center of the universe can send messages to higher centers and from higher center to lower centers. There is an inter unit message network also which is made up of first, second and third transcription depending upon the nature's need. Thus the entire universe is under control of highest center of the universe. Highest center can change any programming programmed by it during pre creation era.