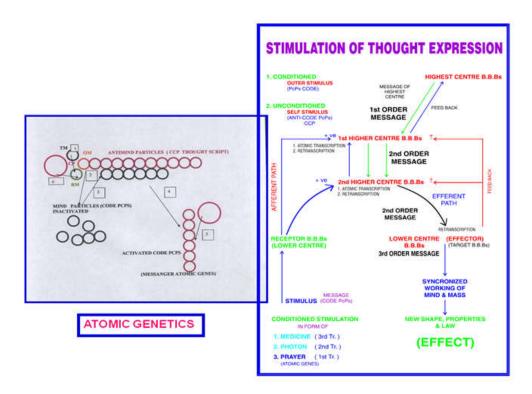

### 2.6 Atomic transcription and translation

Figure 10 Prayer message formation in brain of "o god help me" at the lebel of b.b.b. in frontal lobe.

In atomic transcription and translation, following steps take place. In place of biomolecules we have different mindness.

- CP removes RM(repressor mindness-green) from OM(operating mindness -orange) thus induction of atomic transcription triggers.
- OM triggers activation of free mind particles(black -inactivated code PCPs) of that thought script(magenta) of "o god help me".
- Free mind particles(black -inactivated code PCPs) get attached to anti mind particles script(magenta one) to form messenger thought script of "o god help me".
- Messenger atomic genes (black) get activated by anti mind particles thought script and further they get detached from anti
  mind particles thought script to form activated messenger atomic genes( activated code PCPs)(magenta) o f" o god help me
- CP carries phenomenon of splicing by translating the messenger activated atomic genes (activated code PCPs) and finally there is activated message of "o god help me" is formed.
- CP represses atomic transcription by adding RM(green) to OM(orange). Thus atomic transcription gets halt.

Figure 11. Prayer message formation in Brain detail mechanism

In atomic genetic engineering we use our basic power i.e. power of B.B.Bs. Our B.B.B. (higher center) talks with highest center of the universe by sending the message by first transcription. Till today nobody knows how does the brain generate thoughts. I am going to tell you that mystery too. In the frontal lobe the neurons are responsible for thought generation. In the neuron there is electrical activity called pacemaker activity which is occurring between dendrites and the body of the neuron. The membrane of the cell is made up of atoms and atom is made up of B.B.Bs. At the level of B.B.B. say thought of 'O GOD HELP ME' is expressed. As a result programmed messages of O GOD HELP ME(code PCPs) are formed. Out of three programmed messages, one is carried by atomic genes to highest center of the universe.

Figure 18. Stimulation of thought Expression

**STIMULATION OF THOUGHT EXPRESSION** — Thought expressions by selfstimulation is called **UNCONDITIONED STIMULATION** of thought expression. Here the TM (time mindness) triggers the thought expression and it activates RM. Further same steps occur. TM is also called biological clock. Origin of universe and creation physics is all due to unconditioned stimulation of thought expression. These are all fed thoughts and feeding was done by Highest center of the universe during pre creation era.

### 2.11 Triggering of Creation by Mind

Figure 20. Stimulation of thought expression by unconditioned

**STIMULATION OF THOUGHT EXPRESSION** — Thought expressions by selfstimulation is called **UNCONDITIONED STIMULATION** of thought expression. Here the TM( time mindness) triggers the thought expression and it activates RM. Further same steps occur. TM is also called biological clock. Origin of universe and creation physics is all due to unconditioned stimulation of thought expression. These are all fed thoughts and feeding was done by Highest center of the universe during pre creation era.