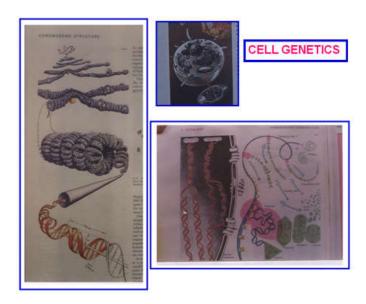

### 2.4 Father of cell Genetics

Figure 2. To understand atomic genetics, one should know cell genetics—[4]

### 2.5 Messages From Biological world to understand B.B.B world

Figure 3. Biological transcription and translation

Figure 4 DNA Script(left) and biological transcription and translation(right) both are found in Human cell(above)

To understand cell genetics, we should know structure and function of genes. Chromosomes carry informations in form of DNA. It is a script. During transcription mRNA forms as it prints messages from DNA and carry messages from nucleus to cytoplasm where ribosome translates the messages and it work accordingly i.e. formation of polypeptides(PROTEIN SYNTHESIS) take place. Polypeptides are enzymes and hormones carrying programmed messages(Code PCPs) to carryout fix ed programmed work as destined in DNA(figure 4).