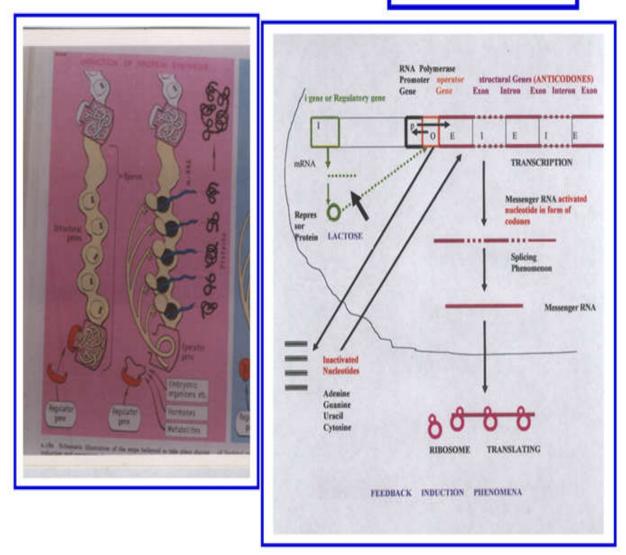

# CELL GENETICS

Figure 7 Induction of protein synthesis

INDUCTION OF PROTEIN SYNTHESIS(figure 7) - Structure of DNA - There are three genes involved in protein synthesis one is regulator gene(green) which works through repressor protein.

Operon which is made up of structural genes(magenta) and operator gene (orange). During induction, repressor protein(green) is removed from operator gene by metabolites(lactulose). Thus operator genes get activated. It activates structural genes(DNA script) to form mRNAs(magenta threads) from inactivated nucleotides(adenine, guanine, uracil and cytocin). mRNAs are being formed from exon and interon structural genes. After this there is phenomenon of splicing where meaning full mRNAs(messages) are formed and after that there is translation by ribosome(brown) and there is formation of polypeptides chains and finally hormones and enzymes are formed. –[5]

Figure 8 Repression of protein synthesis

REPRESSION OF PROTEIN SYNTHESIS(figure 8) – During repression, co-repressor along with regulator gene which work through repressor protein(green), come in contact with operator gene(orange) to stop its activation to structural gene(magenta), There is no activation of nu cleotides (adenine, guanine, uracil and cytocin) by operator gene. With the result structural genes stops forming mRNAs(magenta) and finally formation of polypeptide chain formation gets stopped. ---[6]