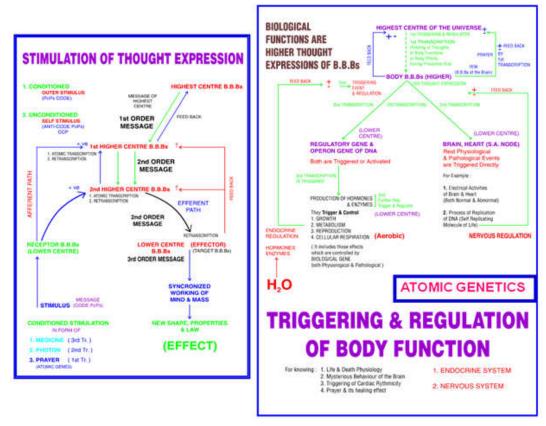

### 2.9 Stimulation of CCP atomic gene

Figure 17 Stimulation of thought Expression

STIMULATION OF THOUGHT EXPRESSION — thought expressions could be triggered either by from outer stimuli i.e. CONDITIONED STIMULATION of thought expression, which is caused by medicine, photons or prayer or it is self stimulation i.e. UNCONDITIONED STIMULATION of thought expression.

Figure 18. Stimulation of thought Expression

**STIMULATION OF THOUGHT EXPRESSION** — Thought expressions by selfstimulation is called **UNCONDITIONED STIMULATION** of thought expression. Here the TM (time mindness) triggers the thought expression and it activates RM. Further same steps occur. TM is also called biological clock. Origin of universe and creation physics is all due to unconditioned stimulation of thought expression. These are all fed thoughts and feeding was done by Highest center of the universe during pre creation era.

### 2.12 Conditioned stimulation of CCP and phenomenon of life

Figure 21 Stimulation of thought expression by conditioned

Few body functions are triggered by unconditioned thought expressions like mysterious behavior of brain i.e. creative thoughts, few dreams and triggering of cardiac cycle i.e first systole in utro. Few other functions are triggered by conditioned stimulation of thoughts like life and death physiology i.e. if you add water, you would see life effect and if you remove water, you would see death effect and prayer and its healing effect.

Figure 22 Stimulation of thought expression by unconditioned or conditioned in our body

Triggering and regulation of cell functions or cell physiology: Normal cell structure and function are triggered by atomic transcriptions or thought expressions by higher centers (B.B.Bs.) present inside the cell. These higher centers are found in DNAs and in the membrane. Higher centers in DNA express thoughts. The programmed messages (code PCP) are carried by photons from nucleus of the atom to electrons. Thus messages come on the surface of DNA molecule. These messages shift to mRNA during third transcription. mRANs carry the massages (code PCPs) from nucleus to cytoplasm where messages are translated by ribosome. Simultaneously, messages shift to peptide chains(enzymes &hormones) These enzymes and hormones carry the messages to target units (B.B.Bs.).

Having received the messages, target units work accordingly and life effects like metabolism, cellular respiration, growth and structure formation, and other metabolic effects are observed. There is feedback of the effects to the higher centers. Thus triggering and regulation of metabolic functions are carried out. Similarly, the higher centers of membrane express thoughts. These thoughts are carried by photons form nucleus to the electron of the atom.

Thus messages (code PCPs) come on the surface of the membrane. Here they are modulated on pace maker electrical activity and further on action potential and thus action potential (second transcription) carries the messages from one part of the cell to the other part of the cell. This is called electrical effects (EEG and ECG) of the cell. There is feed back of these effects to higher center and thus these effects are triggered and regulated. Both the effects (metabolic and electrical) have there feed back not only to higher centers but also to highest centers via first transcription. So highest centers is well informed about all effects of the cell. Higher centers are not autonomous centers rather they are also under control of highest centers of the universe.

### 2.14 Body functions and their regulation by different centers

Figure 23 Stimulation of thought expression by unconditioned and conditioned

Our all body functions are triggered by different thoughts expressions by different higher centers present in biological genes or DNA or in membrane of the cell. Thus different life effects are seen. There is feed back to Highest center of the universe. That controls higher centers of our body. Prayer triggers this highest center to have its healing effect. Highest center is situated in invisible universe beyond CDM layer. Concept of SOUL is myth.