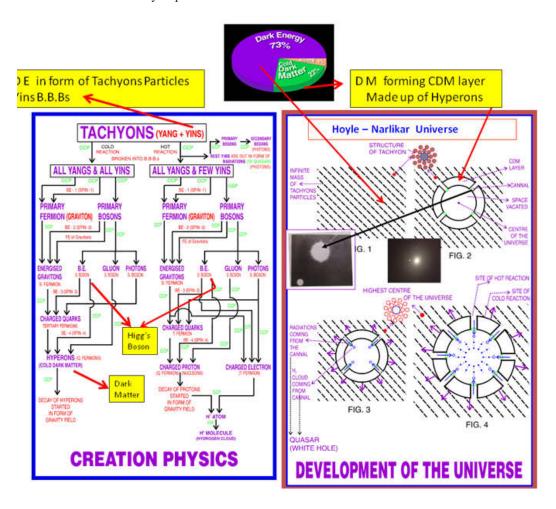

### **ABSTRACT**

Mind, the inner most box of nature has not been investigated by modern physicists. Mind has not been in corporated in Standard model. Mind can only be studied by participatory science. Having searched Basic building blocks of the universe i.e. mass part of reality (figure 1.1) [9], we have also investigated mind part of reality and finally two fundamental particles with mind and mass realities are hypothesized (figure 1.2). Now we discuss how to further investigate mind so as to know their structures and functions. Atomic genetics is the branch of science where we investigate about fun damental interactions of the universe i.e. atomic transcription and translations. New words have been coined to understand hidden science of mind part of reality. Mind reality have been recognized as different faces by "I" about 5000 years back to Arjuna in Mahabharata. It is just like to understand any language through Alphabets. These are(different faces) Alphabets of mind reality. One Mind reality has one face identity and the second mind reality has second face identity and so on. The facial expression represents phenomenon of intelligence and different face represents different types of properties carrying property. The open eyes means property is activated while close eye means property is inactivated. In spite of carrying properties conscious ness they also know how to conduct not only origin of universe but also how to create two different universe i.e. next creation could be different from this creation. In all, It is automatic system of the universe. The mind realities which are of good properties have devtas face identity (first five faces on both side) and those mind realities which are of bad properties have demons face identity (last four faces on both side). These are named as code PCPs or messenger atomic genes. The central face is CCP or Thought script where all thoughts of the universe are banked. It is bank of data of all information s of the universe It is face identity of Anti mind particles as data of all information's of the universe are stored as anti mind particles. It is the Time mind ness (biological clock) that keeps on expressing different thoughts from this thought script (CCP). There are four more faces (black bodies) shown on extreme left and right floating in fire are CPs(translating Atomic genes). That translates the messages and realizes it and reacts accordingly. Rest pictures are creation of different individuals and nature(sun, moon and snake and other pictures made on hands and body) by different thoughts of Almighty B.B.B. The entire picture has been explained in Geeta in 11/10 and 11(figure 1.3). Whatever is being created in this universe is basically not by our thoughts rather it is the thought of Almighty B.B.B(Yang B.B.B or matter B.B.B. or Male B.B.B working as Highest center of the universe.) that is dominated over creation and destruction of this cycle of the universe (Figure 1)

### INTRODUCTION

It is the atomic genes which constitutes mind part of reality. Mind incorporation in physics is awaited as theory of every thing is not yet investigated. I have investigated theory of every thing(ToE) and I found that while studying unified theory at the time of origin of the universe by Hoyle Narlikar universe, it was mind reality that triggered symmetry breaking phase. It is mind reality that triggers oscillation phenomenon of the universe. It is the mind reality which is behind perfect cosmological principle. There is nothing like artificial intelligence in the universe. These mind particles constitute intelligence of the universe that controls the deterministic order of the universe.

It is the mind reality behind all effects of the universe. But this is not our mind rather it is mind of Almighty B.B.B (Yang B.B.B or matter B.B.B. or Male B.B.B working as Highest center of the universe). His mind could be manipulated by prayer only. (figure 1 and 1.1) ---[7]

Figure 1. Hoyle Narlikar Universe [8]

Figure 1.1 Total scenario of Truth Mind and Mass [9]

Fragrance of God – Between Basic Building Blocks and clue picture as depicted by Indian spiritualism. This is called parallel between science and spiritualism. It is based on Inertial property of mass and mind

Fig Structural configuration of DM and DE at macro level [9]

Seeing the new model Hoyle Narlikar universe universe is bounded by cold dark matter expanding with velocity of light, hence not visible or Dark. That is why night sky are black. Olber's paradox. Qusaers are white hole in CDM layer creating Hydrogen. These hydrogen clouds come in closed universe and they move towards CDM LAYER by virtue of gravity of CDM layer. The clouds nearer cdm layer move faster than away from CDM layer. Thus Hubble law appeared in universe. These hydrogen clouds transformed into bright galaxies showing red shift means expanding universe. When star dies in form of supernova blast, that could be recorded.

According to Bigbang cosmology, universe expansion should be retarding as brightness of supernove would be same in distant galaxies. But due to Hubble law the further the galaxy the dimmer would be supernova blast. That is they found against what was prediction of Bigbang cosmology. Hence they concluded acceleration rather than retardation of distant universe.. According to New model Hyole Narlikar universe, CDM would contract by order of Higher center of universe or Lord Natraz bbb or secondary God or Allah ho Akbar and Quasars would transform into black holes and destruction would begin and all created universe would transform in tachyons particle. Means symmetry phase of universe. Hence zero Marks out of 10 and Noble prize 2011 has been rejected. For further detail log on C V Dr V M Das on google. Or write atomic genetics on google search. Discoverers of Accelerating Universe Win 2011 Nobel Prize for Physics [10]