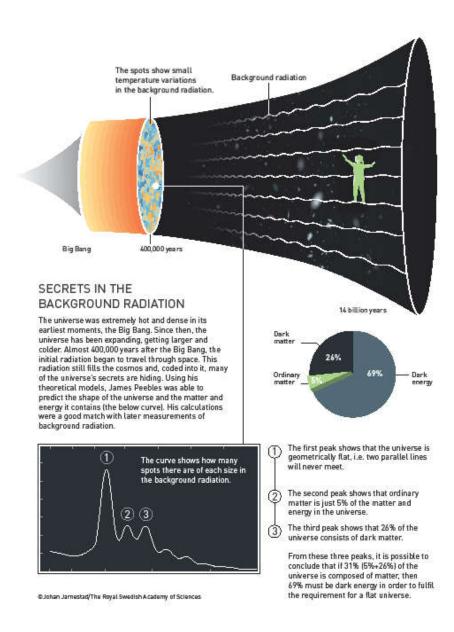

## 2.25 Discoverers of Accelerating Universe Win 2011 Nobel Prize for Physics. It is Myth and Nobel Prize Physics 2011 is on fiction.

Fig 30 Big Bang refutes God. Hence it contradicts Quran ie Kun Faya Kun. Science and Religion Redefined and Rediscovered

https://youtu.be/JnARR7SvqM0

Dark Energy Explained!!!!!

BISMILLA REHMANE Rahim means VANDEMATRUM means honor and worship of female God particle or shakti maid of or Allah. Noble prize 2011 is awarded to the work that concluded universe is accelerating. Means no big crunch in future. Means no contraction phase of universe. Means only expansion of universe forever.

Fig Structural configuration of DM and DE at macro level [9]

Seeing the new model Hoyle Narlikar universe universe is bounded by cold dark matter expanding with velocity of light, hence not visible or Dark. That is why night sky are black. Olber's paradox. Qusaers are white hole in CDM layer creating Hydrogen. These hydrogen clouds come in closed universe and they move towards CDM LAYER by virtue of gravity of CDM layer. The clouds nearer cdm layer move faster than away from CDM layer. Thus Hubble law appeared in universe. These hydrogen clouds transformed into bright galaxies showing red shift means expanding universe. When star dies in form of supernova blast, that could be recorded.

According to Bigbang cosmology, universe expansion should be retarding as brightness of supernove would be same in distant galaxies. But due to Hubble law the further the galaxy the dimmer would be supernova blast. That is they found against what was prediction of Bigbang cosmology. Hence they concluded acceleration rather than retardation of distant universe.. According to New model Hyole Narlikar universe, CDM would contract by order of Higher center of universe or Lord Natraz bbb or secondary God or Allah ho Akbar and Quasars would transform into black holes and destruction would begin and all created universe would transform in tachyons particle. Means symmetry phase of universe. Hence zero Marks out of 10 and Noble prize 2011 has been rejected. For further detail log on C V Dr V M Das on google. Or write atomic genetics on google search. Discoverers of Accelerating Universe Win 2011 Nobel Prize for Physics [10]