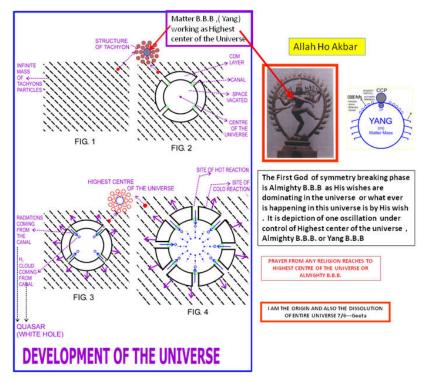

### **ABSTRACT**

Mind, the inner most box of nature has not been investigated by modern physicists. Mind has not been in corporated in Standard model. Mind can only be studied by participatory science. Having searched Basic building blocks of the universe i.e. mass part of reality (figure 1.1) [9], we have also investigated mind part of reality and finally two fundamental particles with mind and mass realities are hypothesized (figure 1.2). Now we discuss how to further investigate mind so as to know their structures and functions. Atomic genetics is the branch of science where we investigate about fun damental interactions of the universe i.e. atomic transcription and translations. New words have been coined to understand hidden science of mind part of reality. Mind reality have been recognized as different faces by "I" about 5000 years back to Arjuna in Mahabharata. It is just like to understand any language through Alphabets. These are(different faces) Alphabets of mind reality. One Mind reality has one face identity and the second mind reality has second face identity and so on. The facial expression represents phenomenon of intelligence and different face represents different types of properties carrying property. The open eyes means property is activated while close eye means property is inactivated. In spite of carrying properties conscious ness they also know how to conduct not only origin of universe but also how to create two different universe i.e. next creation could be different from this creation. In all, It is automatic system of the universe. The mind realities which are of good properties have devtas face identity (first five faces on both side) and those mind realities which are of bad properties have demons face identity (last four faces on both side). These are named as code PCPs or messenger atomic genes. The central face is CCP or Thought script where all thoughts of the universe are banked. It is bank of data of all information s of the universe It is face identity of Anti mind particles as data of all information's of the universe are stored as anti mind particles. It is the Time mind ness (biological clock) that keeps on expressing different thoughts from this thought script (CCP). There are four more faces (black bodies) shown on extreme left and right floating in fire are CPs(translating Atomic genes). That translates the messages and realizes it and reacts accordingly. Rest pictures are creation of different individuals and nature(sun, moon and snake and other pictures made on hands and body) by different thoughts of Almighty B.B.B. The entire picture has been explained in Geeta in 11/10 and 11(figure 1.3). Whatever is being created in this universe is basically not by our thoughts rather it is the thought of Almighty B.B.B(Yang B.B.B or matter B.B.B. or Male B.B.B working as Highest center of the universe.) that is dominated over creation and destruction of this cycle of the universe (Figure 1)

It is the mind reality behind all effects of the universe. But this is not our mind rather it is mind of Almighty B.B.B (Yang B.B.B or matter B.B.B. or Male B.B.B working as Highest center of the universe). His mind could be manipulated by prayer only. (figure 1 and 1.1) ---[7]

Figure 1. Hoyle Narlikar Universe [8]

Figure 1.1 Total scenario of Truth Mind and Mass [9]

Fragrance of God – Between Basic Building Blocks and clue picture as depicted by Indian spiritualism. This is called parallel between science and spiritualism. It is based on Inertial property of mass and mind

### 2.1 Clues regarding mind part of reality.[1]

Figure 1.3 God form of "I" It is by virtue of Almighty power and by unconditioned working of B.B.Bs. Almighty B.B.B has power to make any physical law that we do not have

Avatar of "I" gave the first teaching of Mind to Arjun in Mahabharata.----[1] Avatar of "I" showed this teaching by His God Form. This portrait gives many messages about deep mysteries of the universe that we shall discuss time to time. The clue picture is *God form* of "I" as shown in GEETA. It is the clue as regard to the mind part of reality (figure 1.2). It does mean that mind or conscious particles or atomic genes are found in the nature. In standard model mind has not been incorporated.