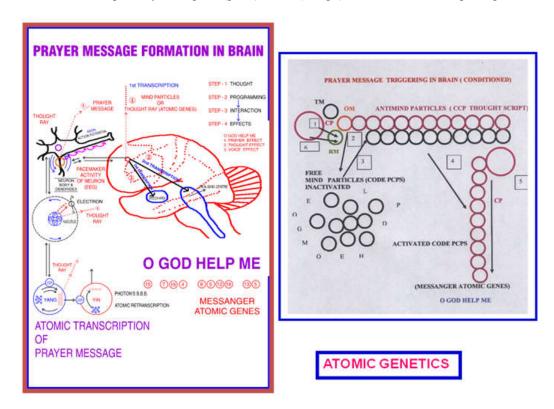

### 2.6 Atomic transcription and translation

Figure 10 Prayer message formation in brain of "o god help me" at the lebel of b.b.b. in frontal lobe.

In atomic transcription and translation, following steps take place. In place of biomolecules we have different mindness.

- CP removes RM(repressor mindness-green) from OM(operating mindness -orange) thus induction of atomic transcription triggers.
- OM triggers activation of free mind particles(black -inactivated code PCPs) of that thought script(magenta) of "o god help me".
- Free mind particles(black -inactivated code PCPs) get attached to anti mind particles script(magenta one) to form messenger thought script of "o god help me".
- Messenger atomic genes (black) get activated by anti mind particles thought script and further they get detached from anti
  mind particles thought script to form activated messenger atomic genes( activated code PCPs)(magenta) o f" o god help me
- CP carries phenomenon of splicing by translating the messenger activated atomic genes (activated code PCPs) and finally there is activated message of "o god help me" is formed.
- CP represses atomic transcription by adding RM(green) to OM(orange). Thus atomic transcription gets halt.

Figure 11. Prayer message formation in Brain detail mechanism

In atomic genetic engineering we use our basic power i.e. power of B.B.Bs. Our B.B.B. (higher center) talks with highest center of the universe by sending the message by first transcription. Till today nobody knows how does the brain generate thoughts. I am going to tell you that mystery too. In the frontal lobe the neurons are responsible for thought generation. In the neuron there is electrical activity called pacemaker activity which is occurring between dendrites and the body of the neuron. The membrane of the cell is made up of atoms and atom is made up of B.B.Bs. At the level of B.B.B. say thought of 'O GOD HELP ME' is expressed. As a result programmed messages of O GOD HELP ME(code PCPs) are formed. Out of three programmed messages, one is carried by atomic genes to highest center of the universe.

It is called THOUGHT RAY which is made up of pure atomic genes and then the message goes through phenomenon called first transcription. They come out from brain directly. The other two messages are carried by photons from nucleus of atom to electrons. Here they are modulated on electrical activity of the cell called pacemaker activity. Further they are modulated on actions potentials going towards REALIZING CENTER situated in brain stem(RAS) and from RAS to speech area situated in the frontal area. Target B.B.Bs. of the realizing center finally realizes thought effect of O GOD HELP ME. While from speech area message goes to motor cortex again via RAS and from there to vocal cords and finally it comes out as a speech effect of O GOD HELP ME. In layman's terminology formation of the thought ray means PRAYER.