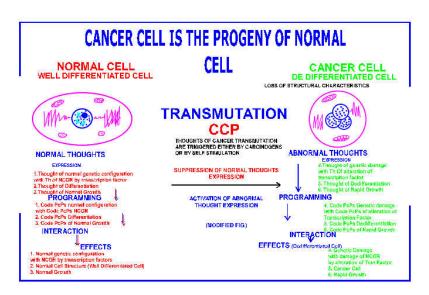

Figure 12. Message net work of the universe for prayer feed back

Prayer message goes to highest center of the universe via first transcription where it is realized and it is accepted, the highest center sends two messages to B.B.Bs working as higher center in cancer cell. These messages are message of inhibition of abnormal thought expression and message of activation of normal thought expression. Having received the messages, higher center stops expressing the abnormal thoughts and it starts expressing the normal thoughts.

As a result, there are no more abnormal programmed messages and in place of that normal programmed messages are there. Now the messages have shifted from abnormal(5 and 6) to normal(2 and 3). This shifting of thought expression is called ATOMIC GENETIC ENGINEERING(figure 13). The changed messages reach to target B.B.Bs. through same route. Having received the changed messages, target B.B.Bs. stop expressing the previous programming and they start expressing the normal programming. As a result the cancer cells transmutate into normal cells. Or diseased cell gets cured.

Figure 13. Atomic Genetic Engineering

The message goes to highest center of the universe where it is realized and it is accepted, the highest center sends two messages to B.B.Bs working as higher center in cancer cell. These messages are message of inhibition of abnormal thought expression and message of activation of normal thought expression. Having received the messages, higher center stops expressing the abnormal thoughts and it starts expressing the normal thoughts. As a result, there are no more abnormal programmed messages and in place of that normal programmed messages are there. Now the messages have shifted from abnormal(5 and 6) to normal(2 and 3). This shifting of thought expression is called ATOMIC GENETIC ENGINEERING(left side). The changed messages reach to target B.B.Bs. through same route. Having received the changed messages, target B.B.Bs. stop expressing the previous programming and they start expressing the normal programming. As a result the cancer cells transmutate into normal cells. Or diseased cell gets cured(right side text). [7]