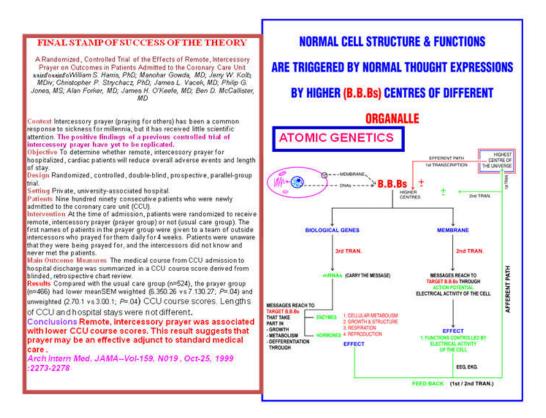

Figure 22 Stimulation of thought expression by unconditioned or conditioned in our body

Triggering and regulation of cell functions or cell physiology: Normal cell structure and function are triggered by atomic transcriptions or thought expressions by higher centers (B.B.Bs.) present inside the cell. These higher centers are found in DNAs and in the membrane. Higher centers in DNA express thoughts. The programmed messages (code PCP) are carried by photons from nucleus of the atom to electrons. Thus messages come on the surface of DNA molecule. These messages shift to mRNA during third transcription. mRANs carry the massages (code PCPs) from nucleus to cytoplasm where messages are translated by ribosome. Simultaneously, messages shift to peptide chains(enzymes &hormones) These enzymes and hormones carry the messages to target units (B.B.Bs.).

Having received the messages, target units work accordingly and life effects like metabolism, cellular respiration, growth and structure formation, and other metabolic effects are observed. There is feedback of the effects to the higher centers. Thus triggering and regulation of metabolic functions are carried out. Similarly, the higher centers of membrane express thoughts. These thoughts are carried by photons form nucleus to the electron of the atom.

Thus messages (code PCPs) come on the surface of the membrane. Here they are modulated on pace maker electrical activity and further on action potential and thus action potential (second transcription) carries the messages from one part of the cell to the other part of the cell. This is called electrical effects (EEG and ECG) of the cell. There is feed back of these effects to higher center and thus these effects are triggered and regulated. Both the effects (metabolic and electrical) have there feed back not only to higher centers but also to highest centers via first transcription. So highest centers is well informed about all effects of the cell. Higher centers are not autonomous centers rather they are also under control of highest centers of the universe.