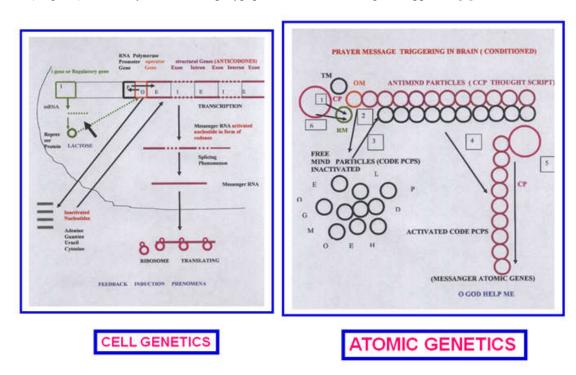

### 2.6 Atomic transcription and translation

Figure 10 Prayer message formation in brain of "o god help me" at the lebel of b.b.b. in frontal lobe.

In atomic transcription and translation, following steps take place. In place of biomolecules we have different mindness.

- CP removes RM(repressor mindness-green) from OM(operating mindness -orange) thus induction of atomic transcription triggers.
- OM triggers activation of free mind particles(black -inactivated code PCPs) of that thought script(magenta) of "o god help me".
- Free mind particles(black -inactivated code PCPs) get attached to anti mind particles script(magenta one) to form messenger thought script of "o god help me".
- Messenger atomic genes (black) get activated by anti mind particles thought script and further they get detached from anti
  mind particles thought script to form activated messenger atomic genes( activated code PCPs)(magenta) o f" o god help me
- CP carries phenomenon of splicing by translating the messenger activated atomic genes (activated code PCPs) and finally there is activated message of "o god help me" is formed.
- CP represses atomic transcription by adding RM(green) to OM(orange). Thus atomic transcription gets halt.

Figure 11. Prayer message formation in Brain detail mechanism

In atomic genetic engineering we use our basic power i.e. power of B.B.Bs. Our B.B.B. (higher center) talks with highest center of the universe by sending the message by first transcription. Till today nobody knows how does the brain generate thoughts. I am going to tell you that mystery too. In the frontal lobe the neurons are responsible for thought generation. In the neuron there is electrical activity called pacemaker activity which is occurring between dendrites and the body of the neuron. The membrane of the cell is made up of atoms and atom is made up of B.B.Bs. At the level of B.B.B. say thought of 'O GOD HELP ME' is expressed. As a result programmed messages of O GOD HELP ME(code PCPs) are formed. Out of three programmed messages, one is carried by atomic genes to highest center of the universe.