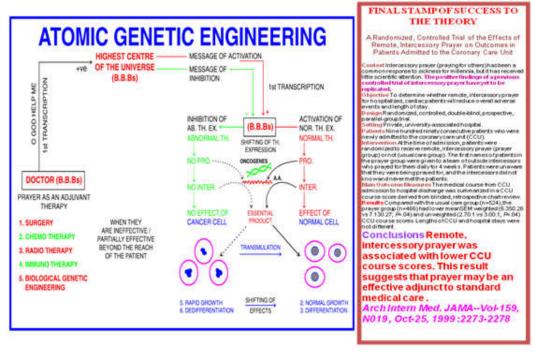

As a result, there are no more abnormal programmed messages and in place of that normal programmed messages are there. Now the messages have shifted from abnormal(5 and 6) to normal(2 and 3). This shifting of thought expression is called ATOMIC GENETIC ENGINEERING(figure 13). The changed messages reach to target B.B.Bs. through same route. Having received the changed messages, target B.B.Bs. stop expressing the previous programming and they start expressing the normal programming. As a result the cancer cells transmutate into normal cells. Or diseased cell gets cured.

Figure 13. Atomic Genetic Engineering

The message goes to highest center of the universe where it is realized and it is accepted, the highest center sends two messages to B.B.Bs working as higher center in cancer cell. These messages are message of inhibition of abnormal thought expression and message of activation of normal thought expression. Having received the messages, higher center stops expressing the abnormal thoughts and it starts expressing the normal thoughts. As a result, there are no more abnormal programmed messages and in place of that normal programmed messages are there. Now the messages have shifted from abnormal(5 and 6) to normal(2 and 3). This shifting of thought expression is called ATOMIC GENETIC ENGINEERING(left side). The changed messages reach to target B.B.Bs. through same route. Having received the changed messages, target B.B.Bs. stop expressing the previous programming and they start expressing the normal programming. As a result the cancer cells transmutate into normal cells. Or diseased cell gets cured(right side text). [7]