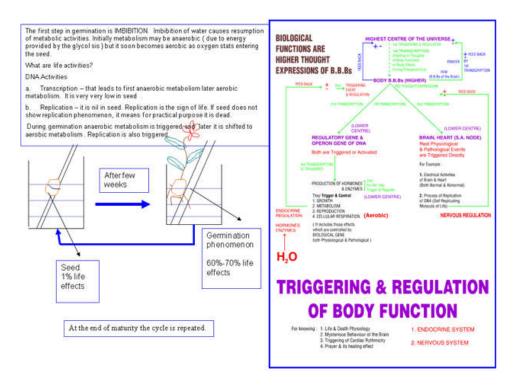

### 2.17 Conditioned stimulation of CCP phenomenon of Germination

Figure 25 Stimulation of thought expression by conditioned

Few functions are triggered by conditioned stimulation of thoughts like life and death physiology i.e. if you add water, you would see life effect and if you remove water, you would see death effect

### 2.14 Body functions and their regulation by different centers

Figure 23 Stimulation of thought expression by unconditioned and conditioned

Our all body functions are triggered by different thoughts expressions by different higher centers present in biological genes or DNA or in membrane of the cell. Thus different life effects are seen. There is feed back to Highest center of the universe. That controls higher centers of our body. Prayer triggers this highest center to have its healing effect. Highest center is situated in invisible universe beyond CDM layer. Concept of SOUL is myth.

### 2.15 Phenomenon of cell transmutation by Mind

Figure 24. Stimulation of thought expression by unconditioned and conditioned – Mechanism of cancer etiology by carcinogens and hereditary

STIMULATION OF THOUGHT EXPRESSION -- Shi fing of thought expressions from normal to abnormal could be triggered by either from outer stimuli i.e. CONDITIONED STIMULATION of thought expression, which is caused by physical and chemical carcinogens or viruses etc or it is selfstimulate i.e. UNCONDITIONED STIMULATION of thought expression, which is caused by hereditary factors.