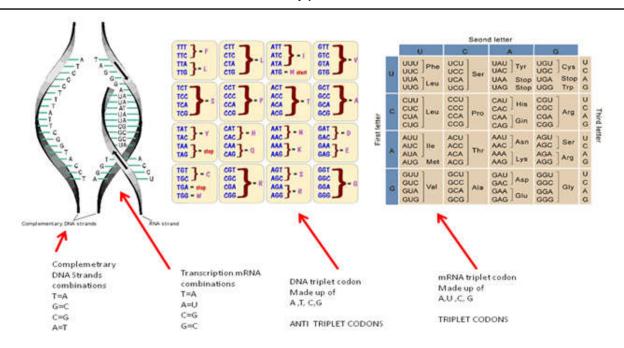

DNA is made up of four nucleotides called A,T,C,G(adenine, thymine, cytosine and guanine). mRNAs are made up of four nucleotides called A,U,C,G(adenine, uracil, cytosine and Guanine). They form code or codon(triplet code, one triptet code represent one amino acid) of mRNAs. mRNAs carry informations in form of triplet codons from DNA anti triplet code or codons. The DNA counter part is made up of four nucleotide i.e. A-T, C-G(T for thymine). During transcription, A of DNA combines with U of mRNA, C of DNA combines with G of mRNA. T of DNA combines with A of mRNA, G of DNA combines with C of mRNA.(A-U, C-G, T-A, G-C)(Figure 4.1). If mRNA is made up of codon script then DNA is made up of anti codon script. If messenger atomic genes are mind Code PCPs then the CCP(equivalent to DNA) is made up of Anti mind particles(most mysterious structure of universe or thought script-CCP).

Figure 4.1 DNA is made up of Anti triplet codons while mRNA is made up of triplet codons

During transcription, A of DNA combines with U of mRNA, C of DNA combines with G of mRNA. T of DNA combines with A of mRNA, G of DNA combines with C of mRNA.(A-U, C-G, T-A, G-C). If mRNA is made up of codon script or triplet codon then DNA is made up of anti codon script or antitriplet codon. If messenger atomic genes are mind Code PCPs then the thought script(equivalent to DNA) is made up of Anti mind CCP(most mysterious structure of universe or thought script-CCP). If the face identity of mind Code PCPs is male the then the face identity of anti mind CCP is female. (Not shown in Figure 1.2)