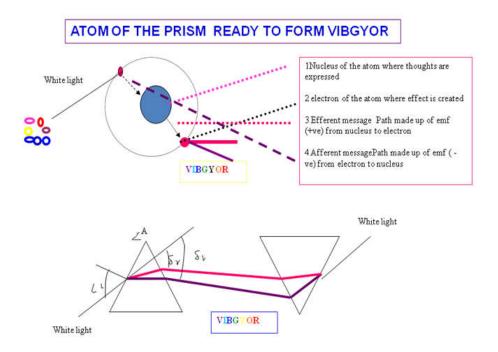

### 2.18 Conditioned stimulation of CCP and phenomenon Dispersion of White light

Figure 26. Stimulation of thought expression by conditioned

Formation of VIBGYOR is due to conditioned thought expression of CCP of the prism atoms. Unless different thoughts are expressed, VIBGYOR formation could not take place. The same is true for white light formation from VIBGYOR in reverse prism. Here reverse thoughts are expressed (figure 26 and figure 26.1)

Figure 26.1 Stimulation of thought expression by conditioned