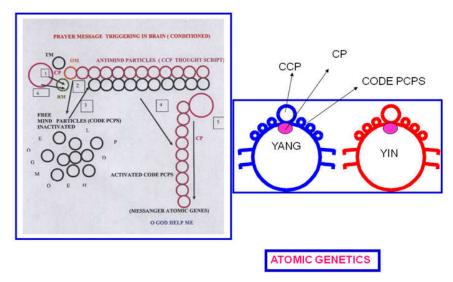

Figure 9 structures of cell genetics(left) and atomic genetics(right)

CELL GENETICS - Structure of cell genetics. ATOMIC GENETICS - Structure o fatomic gentics

Regulatory gene - repressor protein 1. RM - repressor mindness(green)

Operating gene 2. OM- operating mindness(orange)

Structural gene(exon and intron) 3. CCP or thought script(Anti mind particles)(Magenta)

Inactivate Nu cleotide(A,T,U,G) 4. Free inactivated code PCPs(Black)

mRNA(activated nucleotide) 5. Messenger activated code PCPs(Magenta)

Ribosome(translating biomolecule) 6. CP translating mindness(Brown)

RNA polymerase(promoter gene) 7. TM – time mindness(Black)

### 2.6 Atomic transcription and translation

Figure 10 Prayer message formation in brain of "o god help me" at the lebel of b.b.b. in frontal lobe.

In atomic transcription and translation, following steps take place. In place of biomolecules we have different mindness.

- CP removes RM(repressor mindness-green) from OM(operating mindness -orange) thus induction of atomic transcription triggers.
- OM triggers activation of free mind particles(black -inactivated code PCPs) of that thought script(magenta) of "o god help me".
- Free mind particles(black -inactivated code PCPs) get attached to anti mind particles script(magenta one) to form messenger thought script of "o god help me".
- Messenger atomic genes (black) get activated by anti mind particles thought script and further they get detached from anti
  mind particles thought script to form activated messenger atomic genes( activated code PCPs)(magenta) o f" o god help me
- CP carries phenomenon of splicing by translating the messenger activated atomic genes (activated code PCPs) and finally there is activated message of "o god help me" is formed.
- CP represses atomic transcription by adding RM(green) to OM(orange). Thus atomic transcription gets halt.