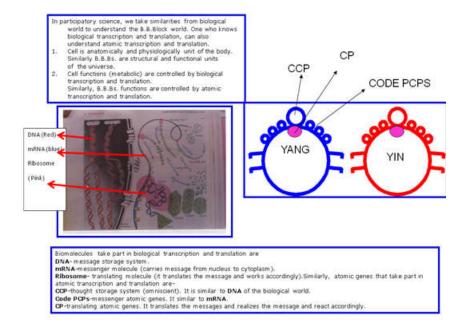

### 2.5 Messages From Biological world to understand B.B.B world

Figure 3. Biological transcription and translation

Figure 4 DNA Script(left) and biological transcription and translation(right) both are found in Human cell(above)

To understand cell genetics, we should know structure and function of genes. Chromosomes carry informations in form of DNA. It is a script. During transcription mRNA forms as it prints messages from DNA and carry messages from nucleus to cytoplasm where ribosome translates the messages and it work accordingly i.e. formation of polypeptides(PROTEIN SYNTHESIS) take place. Polypeptides are enzymes and hormones carrying programmed messages(Code PCPs) to carryout fix ed programmed work as destined in DNA(figure 4).

DNA is made up of four nucleotides called A,T,C,G(adenine, thymine, cytosine and guanine). mRNAs are made up of four nucleotides called A,U,C,G(adenine, uracil, cytosine and Guanine). They form code or codon(triplet code, one triptet code represent one amino acid) of mRNAs. mRNAs carry informations in form of triplet codons from DNA anti triplet code or codons. The DNA counter part is made up of four nucleotide i.e. A-T, C-G(T for thymine). During transcription, A of DNA combines with U of mRNA, C of DNA combines with G of mRNA. T of DNA combines with A of mRNA, G of DNA combines with C of mRNA.(A-U, C-G, T-A, G-C)(Figure 4.1). If mRNA is made up of codon script then DNA is made up of anti codon script. If messenger atomic genes are mind Code PCPs then the CCP(equivalent to DNA) is made up of Anti mind particles(most mysterious structure of universe or thought script-CCP).