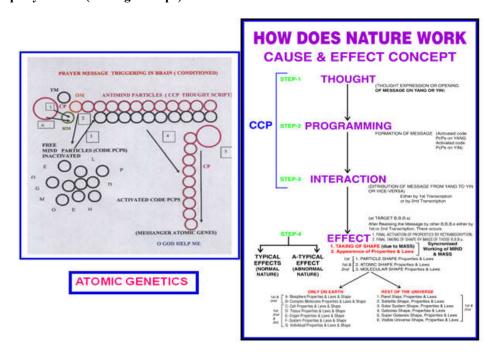

We study different effects in different branches of science. We observe only effects i.e. last step. The first three steps are not possible to see because they occur on B.B.Bs. Hence not visible. These three steps collectively are called CCP. If CCP is written in the equation or in line diagram, it means unless thought expression, programming, and interaction take place, effect cannot come or transmutation could not occur.

How does nature work & triggering of normal & abnormal life effects -To understand the triggering event of the normal and abnormal life effects, one must know about properties of B.B.Bs. At the time of the origin of the universe, all effects got created. The cause of all effects of the universe is THOUGHT expression. It is the first step and it is followed by PROGRAMMING or formation of programmed messages by code PCPs. This programmed message moves from higher centers to target B.B.Bs. it is called INTERACTION. Having received the messages, the mind and mass of the target B.B.Bs. work in a synchronized way so as to produced the effects as thought by a the higher center. If the thought expression by higher center is normal, the shapes, properties and laws produced by target B.B.Bs. would be normal and if the thought expressions are abnormal, the shapes, properties and laws would be abnormal. This is the basic concept of transmutation phenomenon. Finally what we observe is called EFFE CT. Appearance of new shapes, properties and laws is called TRANSMUTATION. The first steps are collectively called CCP. During transmutation process if CCP is written, it does mean that unless the thought, programming and interaction take place, nature cannot transmutate. Transmutation phenomenon is seen in particles, atoms, molecules and even in cells. The basic steps of any transmutation remain the same except that the thought expressions differ.