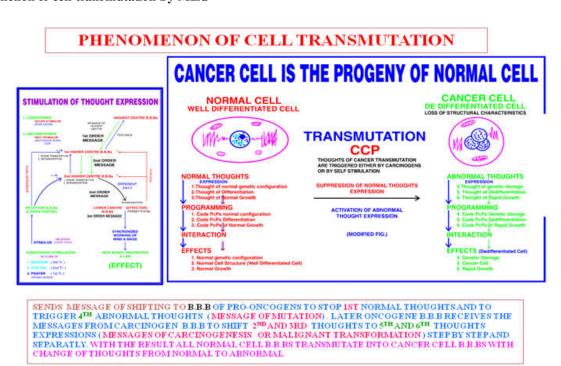

### 2.15 Phenomenon of cell transmutation by Mind

Figure 24. Stimulation of thought expression by unconditioned and conditioned – Mechanism of cancer etiology by carcinogens and hereditary

STIMULATION OF THOUGHT EXPRESSION -- Shi fing of thought expressions from normal to abnormal could be triggered by either from outer stimuli i.e. CONDITIONED STIMULATION of thought expression, which is caused by physical and chemical carcinogens or viruses etc or it is selfstimulate i.e. UNCONDITIONED STIMULATION of thought expression, which is caused by hereditary factors.

1.The principle of Dominance---- Mendel therefore concluded that what were transmitted from parent to offspring were discrete factors. Each factor contained information about the form of the trait. The factor associated with the form which was expressed in the hybrid offspring(F1) was DOMINANT. For example, the factor for yellow seed color was a dominant factor. The factor associated with the form which remained hidden in the F1 but reappeared in the F2 was RECESSIVE, Thus the factor for the green seed color was recessive. Mendel's factor is now recognized as the gene. In atomic genetics this law is interpreted like this --- During atomic transcription or thought expressions few thoughts are expressed and these are called dominating thoughts and rest thoughts which are not expressed are called recessive thoughts. Thus particles, atoms and molecules show only those properties which are triggered by dominating thought expressions. During transmutation, dominating thoughts get recessive while recessive thoughts get dominant. Single effect or property is triggered by single dominating thought expression or atomic transcription.

For example— Normal genetic arrangements are triggered by normal arrangement genetic dominating thought expressions while genetic damage is triggered by abnormal arrangement genetic dominating thought expressions. Abnormal arrangement genetic thought expression is triggered by carcinogens only after normal arrangement genetic thought expressions get recessive. Or we can say normal genetic arrangement are triggered by normal arrangement genetic thought expressions and when carcinogens come in contact with the cell, they shift the thought expression from normal to abnormal genetic arrangement. With the result we observe genetic damage. Thus carcinogens suppress dominating normal arrangement genetic thoughts and they trigger abnormal arrangement recessive genetic thoughts. With the result genetic damage is seen.

2.The Principle of Segregation—The principle of segregation states that allele pairs separate or segregate during gamete formation, and the paired condition is restored by random fusion of gametes during fertilization. In atomic genetics it will be interpreted like this — There is separate atomic transcription for separate effects. So if there are hundred effects, they all are triggered by hundred separate thought expressions or atomic transcriptions. For example — Genetic damage is triggered by separate thought expression and rapid growth is triggered by separate thought expression and dedifferentiation is triggered by separate thought expression. And all these thought expressions are triggered by

carcinogens. But the timing of thought expressions is different. Genetic damage thought expression is first to trigger and later rapid growth and dedifferentiation thought expressions.

The Principle of independent assortment---- The principle of independent assortment states that if we consider the inheritance of two or more genes at a time, there distribution in the gametes and in the progeny of subsequent generations is independent of each other. In atomic genetics it will be interpreted like this-- In one phenomenon, if two or more than two transcriptions or thought expressions are expressed that will give rise to two or more than two effects, it dose not mean that there expression is DEPENDENT ON EACH OTHER. For example --- In phenomenon of carcinogen sis, there is effect of genetic damage, there is effect of rapid growth and there is effect of dedifferentiation. All these effects are triggered by separate thought expressions. The simultaneous expression of these atomic transcriptions is independent of each other. Or these thoughts expressions are the part of the carcinogenesis phenomenon but their expressions are independent of one another. It does mean that for rapid growth thought expression, genetic damage thought expression is NOT essential. Having informed about the laws and working of atomic genes, Now we discuss phenomenon of carcinogen sis, which is triggered by, outer stimuli like physical, chemical carcinogens or virus or they are selfstimulated i.e. hereditary factors.

When Genetic damage is not essential for cancer transmutation then what is the role of Genetic damage?. Why do carcinogens trigger genetic damage first? How do carcinogens trigger carcinogenesis?

Figure 27 Phenomenon of cell transmutation into cancer