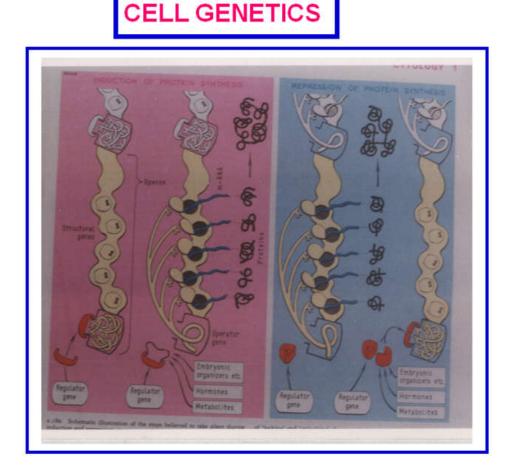

### 2.4 Father of cell Genetics

Figure 2. To understand atomic genetics, one should know cell genetics—[4]

Figure 5 Induction of protein synthesis Figure 6 Repression of Protein synthesis

INDUCTION OF PROTEIN SYNTHESIS(figure 5) - Structure of DNA - There are three genes involved in protein synthesis one is regulator gene which works through repressor protein, operon which is made up of structural genes and operator gene. During induction regulator gene which forms repressor protein(red cap) is removed from operator gene by hormones, metabolites or embryonic organizers etc. Thus operator genes get activated. It activates structural genes (DNA script) to form mRNAs(blue threads). mRNAs form polypeptides chains and finally hormones and enzymes (black threads). (ribosome has not been shown)—-[5] REPRESSION OF PROTEIN SYNTHESIS(figure 6)— During repression, the hormones, metabolites or embryonic organizers etc along with repressor protein(red cap) which is formed by regulator gene, come in contact with operator gene to stop its activation to structural gene, With the result structural genes stop forming mRNAs and finally formation of polypeptide chain formation gets stopped. –[6]