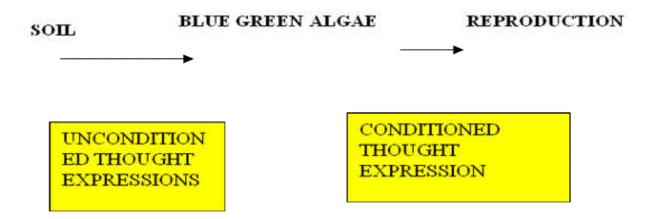

Fig. 45. Origin of First Life on Earth about 3.5 Billions year back

Fig. 46. Conditioned stimulation of thoughts

Fig. 47. Life activities are triggered by thoughts

Phenomenon of Germination – Higher thought expression of B.B.B leading to Germination or Plant formation . New Definition of Life

#### Conclusion

We are not star dust. Neither we are descendent of Apes. It is all Myth and illusion. We are directly transformed into Earth from rotating nebula called protoplanet. The entire transmutation took place by unconditioned and conditioned thought expressions about 4.5 billions year back when Earth and Sun were creating. The first life was blue green algae created from transmutation of soil by unconditioned thought expression later reproduction triggered by conditioned thought expressions. Apes created separately and homosapiens created separately directly from soil by unconditioned thought expressions but their time period was different. They were created first and we are created later on. It is Time mindness (TM) that triggers and regulates origin and evolution of Universe and animal and plant kingdom. It is all fed thoughts and feeding was done in precreation era by Highest center of Universe. Apart from laws, Highest center created lawlessness by unconditioned thought expression triggered by time mindness (TM) or biological clock. For Example creation of Nukes whose genetic configurations is different than normal human beings or outer rotational curve movement of galaxies which is different than inner rotational curve or apart from hydrogen other elements are being created inside Quasars. We could manipulate programming of diseased cell through Atomic Genetic Engineering (Prayer- Quantum Entanglement) as prayer works on diseased cells. Powers of Almighty B.B.B or Lord Natraj or Highest center of the universe that we don't have, are teleportation or taking avatar in any form like many Trinities (Lord Jesus – Almighty in flesh form, Narsingh avatar) could come from invisible universe to Earth and showed such powers that they occupied place in temples and Church as Idol worship. There are Two God particles and they are smallest Idol of universe and they have photo depiction of "Satyaum Shivum Sundarum". These two God particles are "Eternity" or "I" and only they would persist even after destruction of the universe in form of Tachyons when contraction of Cold Dark Matter layer would start and all Quasars would transform into Black Holes. This is in Nut shell about "Brief History of Time" Part 2 and How God created universe?