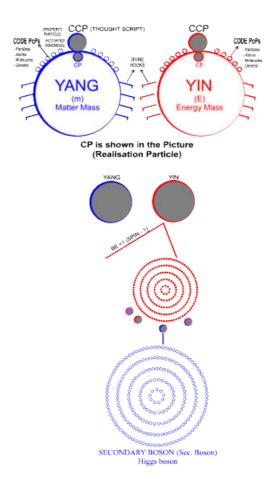

# H for Higg's bosons and How does natue work?

Fig. 19. Structure of Higg's Bosons

Fig. 20. Divine Mechanism. How does nature work?

Fig. 21. Conditioned and Unconditioned thought expression

Fig. 22. Structure of Two Basic Building Blocks (Two Primary God) and its Analogy