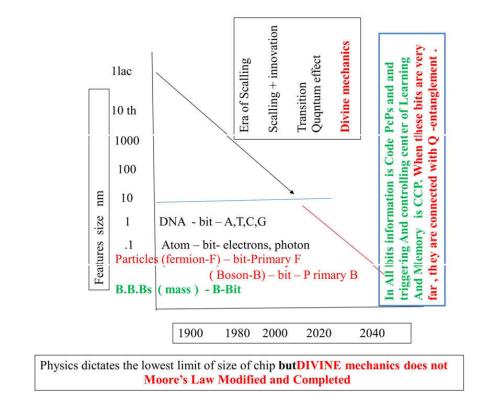

What is New Physics or Physics of Mind?: Mind, the inner most box of nature has not been investigated by modern physicists. Mind has not been incorporated in Standard model. Mind can only be studied by participatory science. Having searched Basic building blocks of the universe i.e. mass part of reality (figure 1), we have also investigated mind part of reality and finally two fundamental particles with mind and mass realities are hypothesized. Now we discuss how to further investigate mind so as to know their structures and functions. Atomic genetics is the branch of science where we investigate about fundamental interactions of the universe i.e. atomic transcription and translations. New words have been coined to understand hidden science of mind part of reality. Mind reality have been recognized as different faces by "I" about 5000 years back to Arjuna in Mahabharata. It is just like to understand any language through Alphabets. These are (different faces) Alphabets of mind reality. One Mind reality has one face identity and the second mind reality has second face identity and so on. The facial expression represents phenomenon of intelligence and different face represents different types of properties carrying property. The open eyes means property is activated while close eye means property is inactivated. In spite of carrying properties conscious ness they also know how to conduct not only origin of universe but also how to create two different universe i.e. next creation could be different from this creation. In all, It is automatic system of the universe. The mind realities which are of good properties have devtas face identity (first five faces on both side) and those mind realities which are of bad properties have demons face identity (last four faces on both side). These are named as code PCPs or messenger atomic genes. The central face is CCP or Thought script where all thoughts of the universe are banked. It is bank of data of all information s of the universe It is face identity of Anti mind particles as data of all information's of the universe are stored as anti mind particles. It is the Time mind ness (biological clock) that keeps on expressing different thoughts from this thought script (CCP).

#### **B** for Bosons and Brain Computation

Fig. 7. Structure of Bosons Completed

Divine Mechanics and Brain Computation

Fig. 8. The Theory of Computers and Brain is same - DIVINE MECHANICS

ATOMIC GENETICS IS THE BRANCH OF SCIENCE THAT DEALS WITH STUDY OF MIND AND ANTIMIND PARTICLES