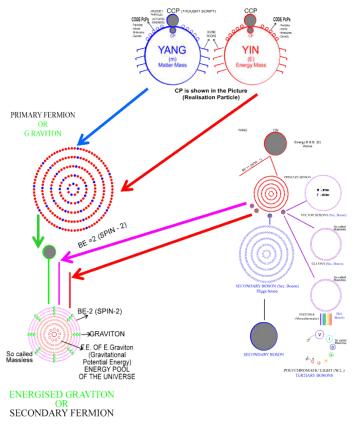

# G for Gravitons and Energized Graviton

Fig. 18. Structure of Gravitons and Energized Gravitons

L for leptons and Quarks Structure (Energized Gravitons and Higg's Bosons)

Fig. 25. Structure of Leptons and Quarks

M for Modified Atomic Model (MONB) and Message System of Universe.

Fig. 26. Working of hydrogen atom - Divine MONB Theory