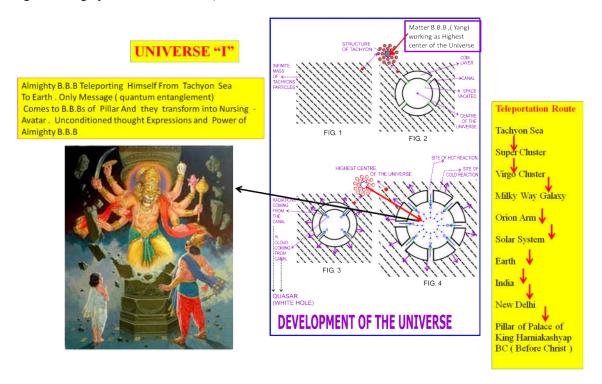

#### **Lord Narsing Avatar**

The theory predicts that when Almighty B.B.B teleports Himself, He (Creator of universe and Aliens) could tell exactly where Aliens reside in universe "I". Dirac equation is illusion as mathematics does not have thought of mind and thought of Creator. Self positioning system (SPS) in brain triggers to know our surrounding and our location. It is being used by animals and birds during migration or navigation on earth. Global positioning system (GPS - computer) helps us to know our location and different place and their route on Earth. GPS does not make us to be lost in big cities if we have loaded origin and destination in our computer. There is one more system called universe positioning system (UPS). Teleportation is the phenomenon made by Almighty B.B.B (Creator of universe and Aliens). As He descends from invisible universe (Tachyon sea) to Earth. First, message comes (first order of universe) to Earth B.B.Bs via first transcription (quantum entanglement) and B.B.Bs of Earth transform in to any shape (Trinity – Human beings or Almighty B.B.B in flesh form)

Fig. 52. Phenomenon of Teleportation and UPS (universe positioning system) in the mind of Almighty B.B.B (Allahatala) in Universe "I"