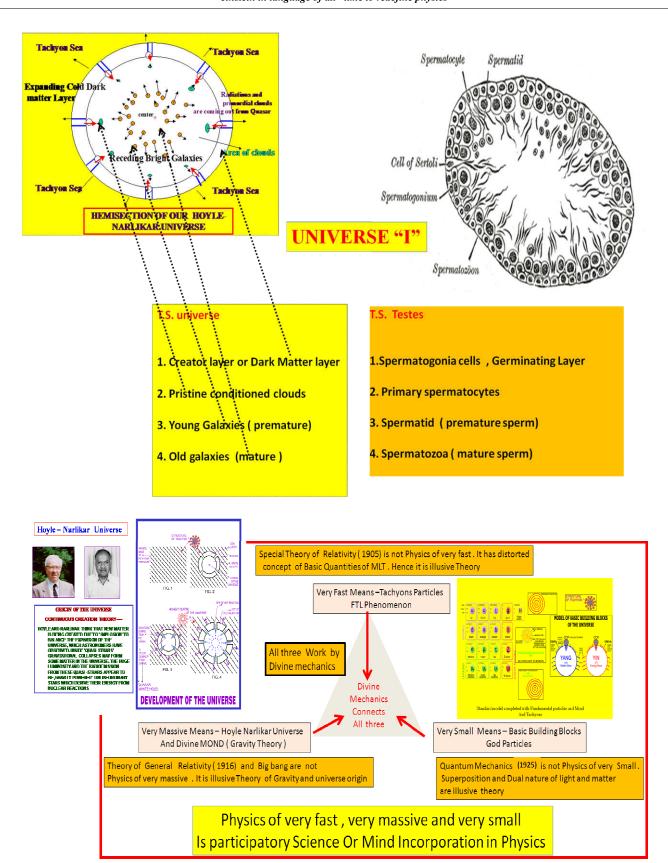

What is New Physics or Physics of Mind?: Mind, the inner most box of nature has not been investigated by modern physicists. Mind has not been incorporated in Standard model. Mind can only be studied by participatory science. Having searched Basic building blocks of the universe i.e. mass part of reality (figure 1), we have also investigated mind part of reality and finally two fundamental particles with mind and mass realities are hypothesized. Now we discuss how to further investigate mind so as to know their structures and functions. Atomic genetics is the branch of science where we investigate about fundamental interactions of the universe i.e. atomic transcription and translations. New words have been coined to understand hidden science of mind part of reality. Mind reality have been recognized as different faces by "I" about 5000 years back to Arjuna in Mahabharata. It is just like to understand any language through Alphabets. These are (different faces) Alphabets of mind reality. One Mind reality has one face identity and the second mind reality has second face identity and so on. The facial expression represents phenomenon of intelligence and different face represents different types of properties carrying property. The open eyes means property is activated while close eye means property is inactivated. In spite of carrying properties conscious ness they also know how to conduct not only origin of universe but also how to create two different universe i.e. next creation could be different from this creation. In all, It is automatic system of the universe. The mind realities which are of good properties have devtas face identity (first five faces on both side) and those mind realities which are of bad properties have demons face identity (last four faces on both side). These are named as code PCPs or messenger atomic genes. The central face is CCP or Thought script where all thoughts of the universe are banked. It is bank of data of all information s of the universe It is face identity of Anti mind particles as data of all information's of the universe are stored as anti mind particles. It is the Time mind ness (biological clock) that keeps on expressing different thoughts from this thought script (CCP).

Whatever is being created in this universe is basically not by our thoughts rather it is the thought of Almighty B.B.B (Yang B.B.B or matter B.B.B. or Male B.B.B working as Highest center of the universe.) that is dominated over creation and destruction of this cycle of the universe (Figure)