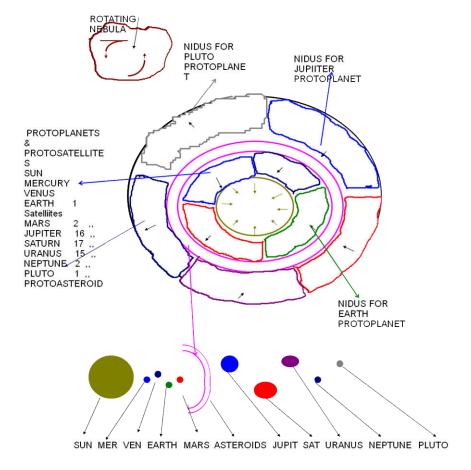

#### ORIGIN OF THE EARTH AND SOLARSYSTEM

Fig. 30. Origin of Solar System

Fig. 31. Shifting of continents by Unconditioned thought Expression by Higher Centers (B.B.B)

Fig. 32. Nidus for sesmic foci