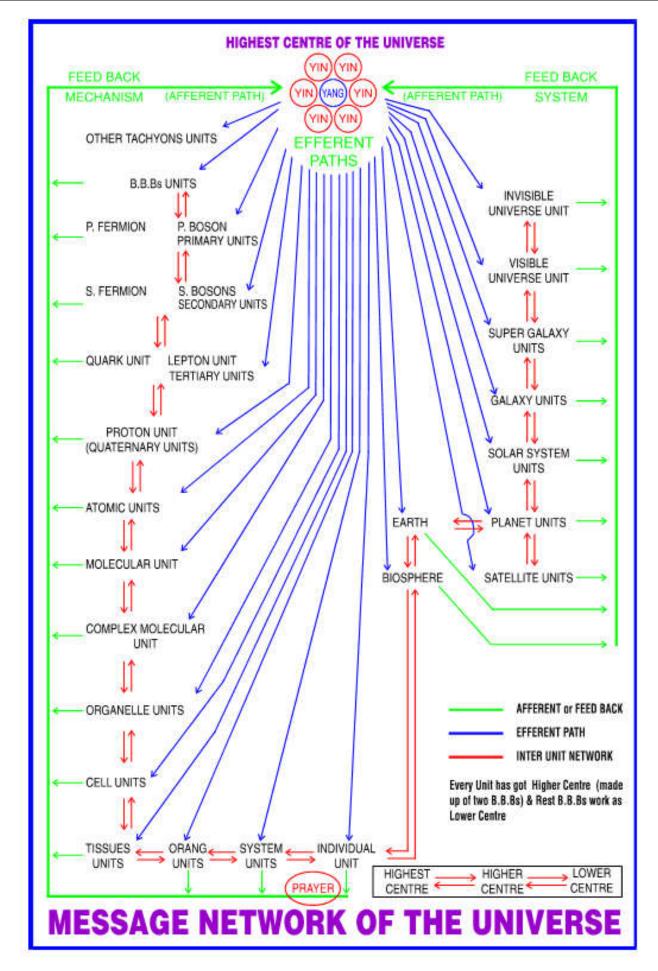

Fig. 27. Message System of the universe

Fig. 28. Hoyle Narlikar Universe OR Universe "I"

O for Origin of Universe – Hoyle Narlikar Universe – Universe "I" Origin of Earth

Fig. 29. Hoyle Narlikar Universe OR Universe "I"