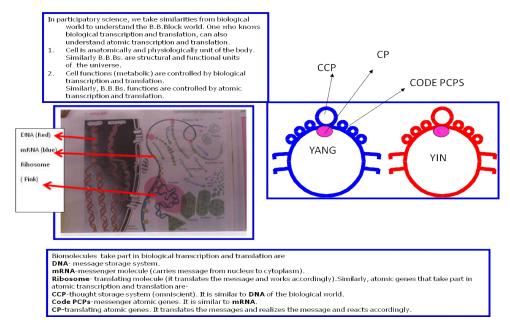

C for conscious particles, CCP, Code PcPs and CPs and Its Analogy Biological Genetics and and Computer computation.

THE FIRST TEACHINGS OF FIRST
TEACHER
LANGUAGE OF GOD
IT IS US TO INTERPRETATE OR
READ IT

Clues regarding mind ( atomic genes) part of reality

Fig. 9. Structure of Mind and Anti-mind particles - CCP, Code PcPs and CP

Fig. 10. Conscious particles, CCP, Code PcPs and CPs and Its Analogy Biological Genetics