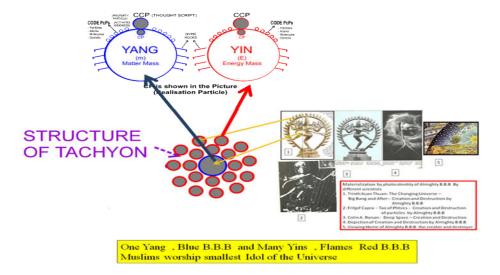

Whatever is being created in this universe is basically not by our thoughts rather it is the thought of Almighty B.B.B (Yang B.B.B or matter B.B.B. or Male B.B.B working as Highest center of the universe.) that is dominated over creation and destruction of this cycle of the universe (Figure)

# Two God particles

Fig. 1. Two God Particles (Two Primary God) and its analogy (Micro World)

Fig. 2. How did Albert Einstein think about Science?

A for Allah ho Akbar Or Lord Natraz Or Tachyon Particle – Tachyon particle and its analogy Lord Natraz - Secondary God Materialization (appearance or manifestation) in His natural habitat and Trinity (Secondary God in Flesh Form on Earth)

Fig. 3. The Admiring of Almighty B.B.B (Allahatala) the Creator of the universe is "Allaha Ho Akbar" made up of two God particles or Tachyon (Religion "I") and its analogy Lord Natraz. Science is blind without religion —Einstein