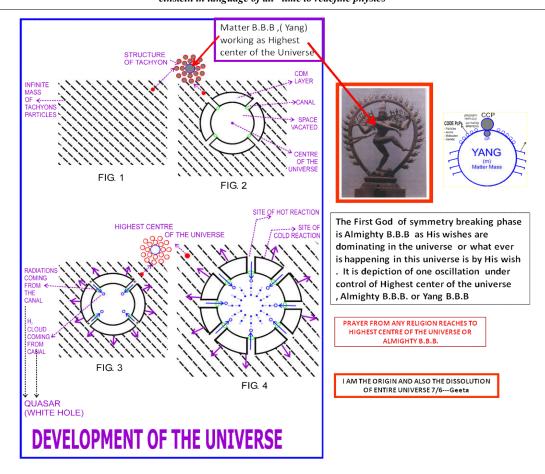

Whatever is being created in this universe is basically not by our thoughts rather it is the thought of Almighty B.B.B (Yang B.B.B or matter B.B.B. or Male B.B.B working as Highest center of the universe.) that is dominated over creation and destruction of this cycle of the universe (Figure)

Fig. 3. The Admiring of Almighty B.B.B (Allahatala) the Creator of the universe is "Allaha Ho Akbar" made up of two God particles or Tachyon (Religion "I") and its analogy Lord Natraz. Science is blind without religion —Einstein

Fig. 4. Religion "I" Almighty B.B.B and Trinity "Religion is lame without Science" - Einstein

Fig. 5. A.G.E and Final stamp of success to New Theory

Fig. 6. Prayer (AGE) from any religion reaches to Highest center of Universe (Yang B.B.B). Lord Natraj or Allaha ho Akbar. Namaz is worship of Tachyon particle made of smallest idol or Two god particles. Thus uplift on ban on idol worship in all Islamic countries is ordered by ACJ (Almighty Court of Justice)