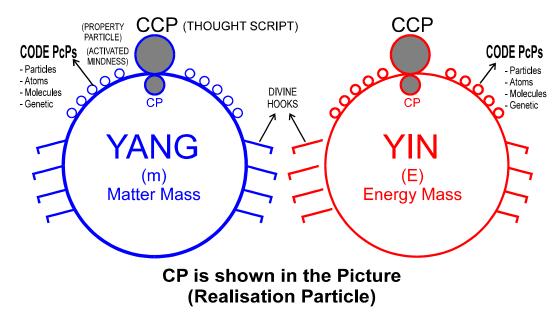

Fig. 41. White Holes and Black Holes Formation

Fig. 42. Scientific classification of Gods - Primary God Not shown Secondary God, Tertiary God, Tawhid and Trinity

Y for Yang and Yin B.BBs. Primary Gods or Unity of opposite or E=mC^2 is Fiction and Inertial property of Mass is opposite one is Absolute Rest (Yang Mass) and another one is Motion (Yin mass) in any direction (Classical Inertia).

Fig. 43. Primary God or "I" or Basic Building Blocks or Yang and Yin

Z for Zindagi (Pran pratishtha) Life means sleep –arousal- property of God Particles and Death is Fake concept.

Fig. 44. Sleep and arousal phenomenon in Universe, State of God particles (Sleep – Arousal Cycle in one creation in different stages.