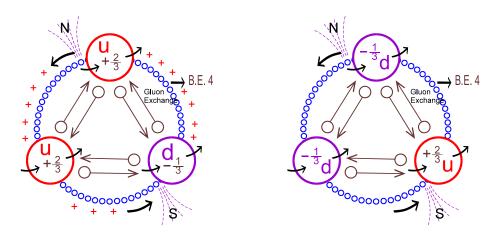

L for leptons and Quarks Structure (Energized Gravitons and Higg's Bosons)

Fig. 25. Structure of Leptons and Quarks

M for Modified Atomic Model (MONB) and Message System of Universe.

Fig. 26. Working of hydrogen atom - Divine MONB Theory

# P for Protons and Neutron

Fig. 33. Complete Structure of Proton and structure of Neutron