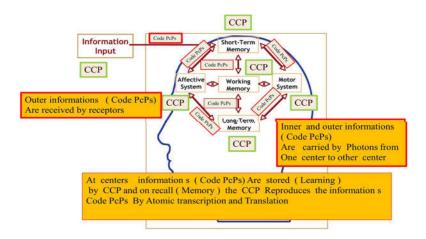

Fig. 35. 1 Quran is Shiv Puran and vice versa

R for Realization center in Brain where different messages (Code PcPs) are realized by CP of Yang B.B.B or "I")

Fig. 36. Realization center in Brain where different messages (Code PcPs) are realized by CP of Yang B.B.B or "I")

In atomic transcription and translation of prayer, following steps take place on Yang B.B.B – B-Bit as shown in Figure.

In phenomenon of o god help me following steps take place on Yang B.B.B – B-Bit (Figure).

- CP removes RM (repressor mindness-green) from OM (operating mindness -orange) thus induction of recall is triggered
- OM searches learning mindness on Anti mind particles (Anti mind particles script) of that thought script (blue filed circlesopen eye) of "o god help me".
- But as that learning mindness is there with opening eyes of learnt anti mind particles.
- Inactivated code PcPs "o god help me" mind particles triggering to lock on Anti mind particles script
- Formation of activated code PcPs "o god help me" as stored messages was there in form of memory (open eye)
- Finally there is activated message of "o god help me" is formed (Filled magenta circle open eyes) by CCP (filled circle blue –open eyes). CP makes phenomenon of splicing.
- CP represses act of recall memory by adding RM (green) to OM (orange). Thus recalling information s of "o god help me" gets halt.