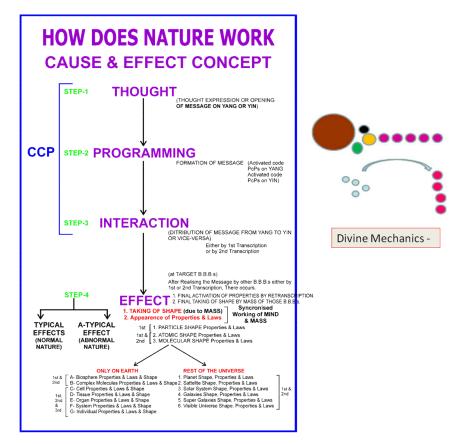

# H for Higg's bosons and How does natue work?

Fig. 19. Structure of Higg's Bosons

Fig. 20. Divine Mechanism. How does nature work?

Fig. 21. Conditioned and Unconditioned thought expression

Fig. 22. Structure of Two Basic Building Blocks (Two Primary God) and its Analogy