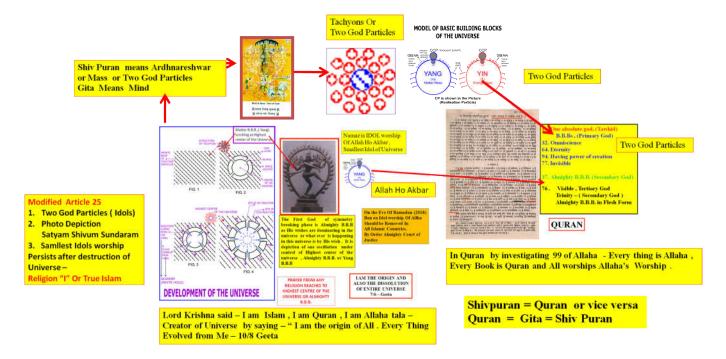

# Two God particles

Fig. 1. Two God Particles (Two Primary God) and its analogy (Micro World)

Fig. 2. How did Albert Einstein think about Science?

A for Allah ho Akbar Or Lord Natraz Or Tachyon Particle – Tachyon particle and its analogy Lord Natraz - Secondary God Materialization (appearance or manifestation) in His natural habitat and Trinity (Secondary God in Flesh Form on Earth)

Fig. 3. The Admiring of Almighty B.B.B (Allahatala) the Creator of the universe is "Allaha Ho Akbar" made up of two God particles or Tachyon (Religion "I") and its analogy Lord Natraz. Science is blind without religion —Einstein

Fig. 4. Religion "I" Almighty B.B.B and Trinity "Religion is lame without Science" - Einstein

Fig. 5. A.G.E and Final stamp of success to New Theory

Fig. 6. Prayer (AGE) from any religion reaches to Highest center of Universe (Yang B.B.B). Lord Natraj or Allaha ho Akbar. Namaz is worship of Tachyon particle made of smallest idol or Two god particles. Thus uplift on ban on idol worship in all Islamic countries is ordered by ACJ (Almighty Court of Justice)

# Q for Quarks in Standard Model

Fig. 34. Standard Model Chart modified and completed

**Quran is Shiv Puran and vice versa:** Shiv Puran means ardhnareshwar or two god particles or Mass. Geta means Mind. Quran means both Mind and Mass or Allah