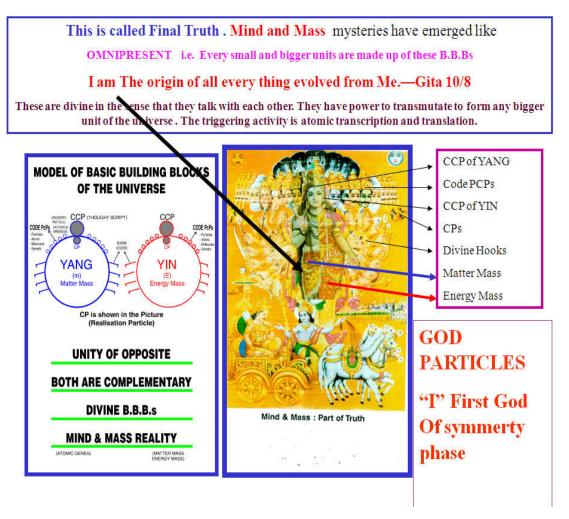

# Two God particles

Fig. 1. Two God Particles (Two Primary God) and its analogy (Micro World)

Fig. 2. How did Albert Einstein think about Science?

A for Allah ho Akbar Or Lord Natraz Or Tachyon Particle – Tachyon particle and its analogy Lord Natraz - Secondary God Materialization (appearance or manifestation) in His natural habitat and Trinity (Secondary God in Flesh Form on Earth)

Fig. 43. Primary God or "I" or Basic Building Blocks or Yang and Yin

Z for Zindagi (Pran pratishtha) Life means sleep –arousal- property of God Particles and Death is Fake concept.

Fig. 44. Sleep and arousal phenomenon in Universe, State of God particles (Sleep – Arousal Cycle in one creation in different stages.