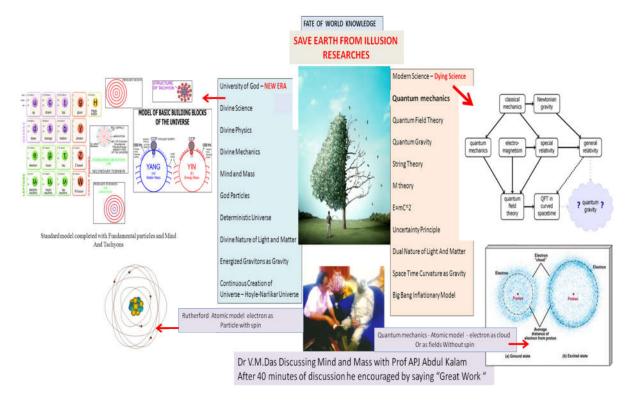

Fig. 14. Matter Mass and Energy Mass and its Analogy

F Feed Back Mechanism and Fake Science Knowledge. "Save Earth from Illusive Researches"

Fig. 15. Einstein got ZERO Marks on the assumption of Space Time Gravity Theory calling Space time ripples on 6 June 1907. But Noble Prize has been given on same illusive theory in 1993 and 2017. Pl read papers published in CV Vijay Mohan Das on Google condemning his theory of Gravity.

Fig. 16. If Spin of particles collapses the entire universe effects (structural effects, physical effects, chemical effects and spectral effects), life sciences effects would be collapsed. Save Earth from illusive Researches – Fake Sciences

What is New Physics or Physics of Mind?: Mind, the inner most box of nature has not been investigated by modern physicists. Mind has not been incorporated in Standard model. Mind can only be studied by participatory science. Having searched Basic building blocks of the universe i.e. mass part of reality (figure 1), we have also investigated mind part of reality and finally two fundamental particles with mind and mass realities are hypothesized. Now we discuss how to further investigate mind so as to know their structures and functions. Atomic genetics is the branch of science where we investigate about fundamental interactions of the universe i.e. atomic transcription and translations. New words have been coined to understand hidden science of mind part of reality. Mind reality have been recognized as different faces by "I" about 5000 years back to Arjuna in Mahabharata. It is just like to understand any language through Alphabets. These are (different faces) Alphabets of mind reality. One Mind reality has one face identity and the second mind reality has second face identity and so on. The facial expression represents phenomenon of intelligence and different face represents different types of properties carrying property. The open eyes means property is activated while close eye means property is inactivated. In spite of carrying properties conscious ness they also know how to conduct not only origin of universe but also how to create two different universe i.e. next creation could be different from this creation. In all, It is automatic system of the universe. The mind realities which are of good properties have devtas face identity (first five faces on both side) and those mind realities which are of bad properties have demons face identity (last four faces on both side). These are named as code PCPs or messenger atomic genes. The central face is CCP or Thought script where all thoughts of the universe are banked. It is bank of data of all information s of the universe It is face identity of Anti mind particles as data of all information's of the universe are stored as anti mind particles. It is the Time mind ness (biological clock) that keeps on expressing different thoughts from this thought script (CCP).