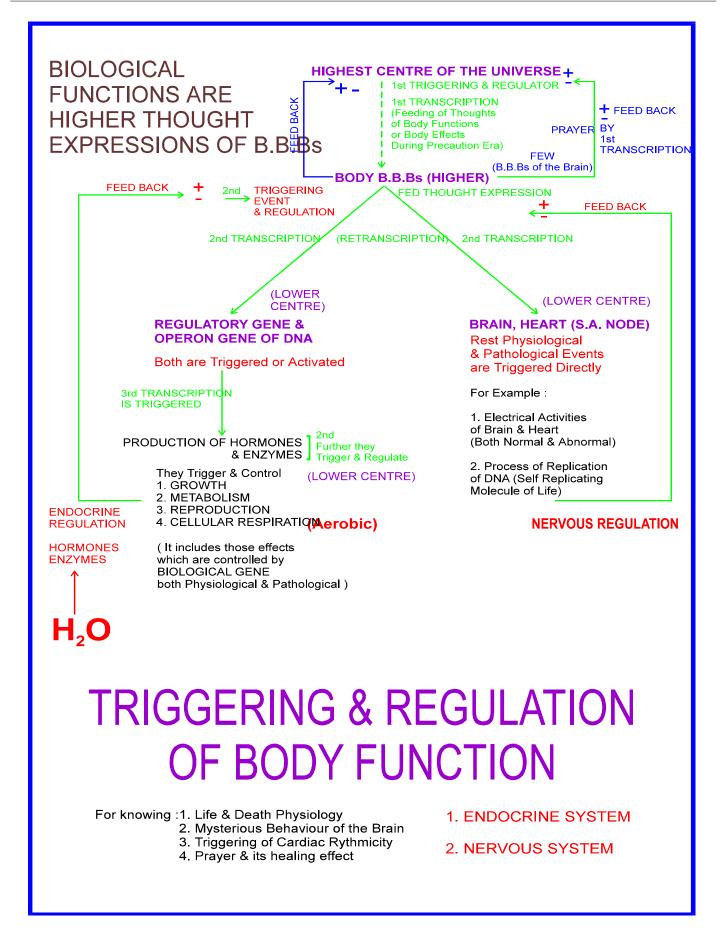

What is New Physics or Physics of Mind?: Mind, the inner most box of nature has not been investigated by modern physicists. Mind has not been incorporated in Standard model. Mind can only be studied by participatory science. Having searched Basic building blocks of the universe i.e. mass part of reality (figure 1), we have also investigated mind part of reality and finally two fundamental particles with mind and mass realities are hypothesized. Now we discuss how to further investigate mind so as to know their structures and functions. Atomic genetics is the branch of science where we investigate about fundamental interactions of the universe i.e. atomic transcription and translations. New words have been coined to understand hidden science of mind part of reality. Mind reality have been recognized as different faces by "I" about 5000 years back to Arjuna in Mahabharata. It is just like to understand any language through Alphabets. These are (different faces) Alphabets of mind reality. One Mind reality has one face identity and the second mind reality has second face identity and so on. The facial expression represents phenomenon of intelligence and different face represents different types of properties carrying property. The open eyes means property is activated while close eye means property is inactivated. In spite of carrying properties conscious ness they also know how to conduct not only origin of universe but also how to create two different universe i.e. next creation could be different from this creation. In all, It is automatic system of the universe. The mind realities which are of good properties have devtas face identity (first five faces on both side) and those mind realities which are of bad properties have demons face identity (last four faces on both side). These are named as code PCPs or messenger atomic genes. The central face is CCP or Thought script where all thoughts of the universe are banked. It is bank of data of all information s of the universe It is face identity of Anti mind particles as data of all information's of the universe are stored as anti mind particles. It is the Time mind ness (biological clock) that keeps on expressing different thoughts from this thought script (CCP).

In atomic transcription and translation of prayer, following steps take place on Yang B.B.B – B-Bit as shown in Figure.

In phenomenon of o god help me following steps take place on Yang B.B.B – B-Bit (Figure).

- CP removes RM (repressor mindness-green) from OM (operating mindness -orange) thus induction of recall is triggered
- OM searches learning mindness on Anti mind particles (Anti mind particles script) of that thought script (blue filed circlesopen eye) of "o god help me".
- But as that learning mindness is there with opening eyes of learnt anti mind particles.
- Inactivated code PcPs "o god help me" mind particles triggering to lock on Anti mind particles script
- Formation of activated code PcPs "o god help me" as stored messages was there in form of memory (open eye)
- Finally there is activated message of "o god help me" is formed (Filled magenta circle open eyes) by CCP (filled circle blue –open eyes). CP makes phenomenon of splicing.
- CP represses act of recall memory by adding RM (green) to OM (orange). Thus recalling information s of "o god help me" gets halt.