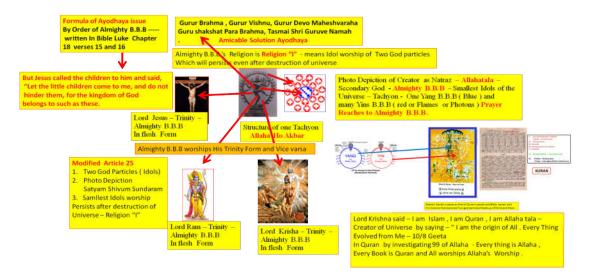

J for Jesus (Secondary God Or Trinity)

Fig. 23. Religion "I" Almighty B.B.B and Trinity "Religion is lame without Science " - Einstein

Fig. 24. On this fundamental basis (Fig 1) of two God particles (religion "1") by photo depiction (Not Set of informations Code PcPs) the Ayodhaya issue is solved.

# Q for Quarks in Standard Model

Fig. 34. Standard Model Chart modified and completed

**Quran is Shiv Puran and vice versa:** Shiv Puran means ardhnareshwar or two god particles or Mass. Geta means Mind. Quran means both Mind and Mass or Allah

Fig. 35. 1 Quran is Shiv Puran and vice versa

R for Realization center in Brain where different messages (Code PcPs) are realized by CP of Yang B.B.B or "I")

Fig. 36. Realization center in Brain where different messages (Code PcPs) are realized by CP of Yang B.B.B or "I")