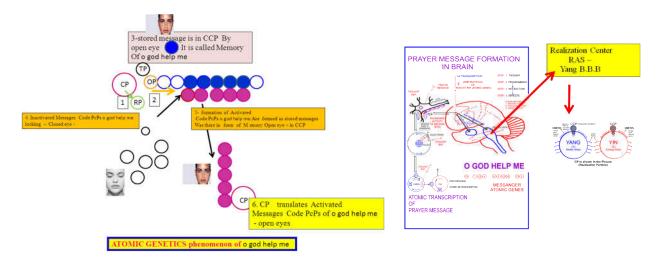

Fig. 35. 1 Quran is Shiv Puran and vice versa

R for Realization center in Brain where different messages (Code PcPs) are realized by CP of Yang B.B.B or "I")

Fig. 36. Realization center in Brain where different messages (Code PcPs) are realized by CP of Yang B.B.B or "I")

In atomic transcription and translation of prayer, following steps take place on Yang B.B.B – B-Bit as shown in Figure.

In phenomenon of o god help me following steps take place on Yang B.B.B – B-Bit (Figure).

- CP removes RM (repressor mindness-green) from OM (operating mindness -orange) thus induction of recall is triggered
- OM searches learning mindness on Anti mind particles (Anti mind particles script) of that thought script (blue filed circlesopen eye) of "o god help me".
- But as that learning mindness is there with opening eyes of learnt anti mind particles.
- Inactivated code PcPs "o god help me" mind particles triggering to lock on Anti mind particles script
- Formation of activated code PcPs "o god help me" as stored messages was there in form of memory (open eye)
- Finally there is activated message of "o god help me" is formed (Filled magenta circle open eyes) by CCP (filled circle blue –open eyes). CP makes phenomenon of splicing.
- CP represses act of recall memory by adding RM (green) to OM (orange). Thus recalling information s of "o god help me" gets halt.