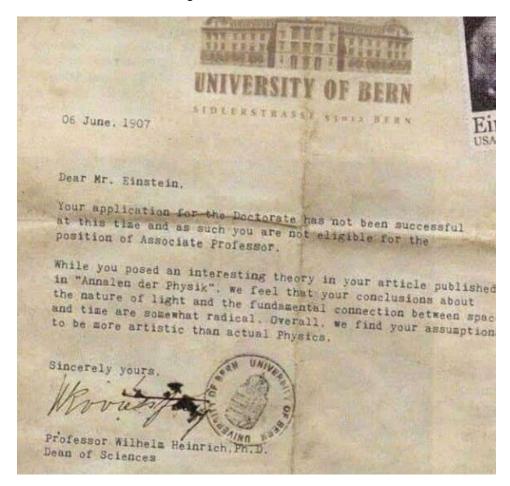

Fig. 14. Matter Mass and Energy Mass and its Analogy

F Feed Back Mechanism and Fake Science Knowledge. "Save Earth from Illusive Researches"

Fig. 15. Einstein got ZERO Marks on the assumption of Space Time Gravity Theory calling Space time ripples on 6 June 1907. But Noble Prize has been given on same illusive theory in 1993 and 2017. Pl read papers published in CV Vijay Mohan Das on Google condemning his theory of Gravity.