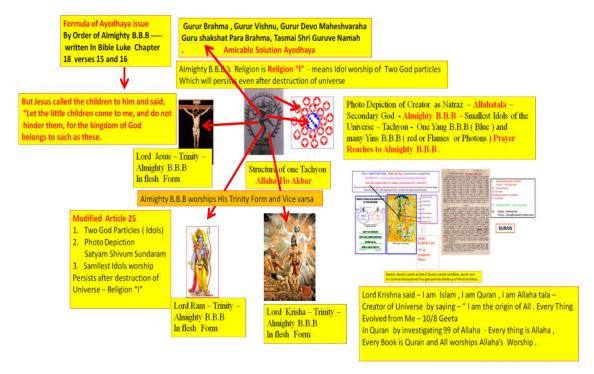

J for Jesus (Secondary God Or Trinity)

Fig. 23. Religion "I" Almighty B.B.B and Trinity "Religion is lame without Science " - Einstein

Fig. 24. On this fundamental basis (Fig 1) of two God particles (religion "1") by photo depiction (Not Set of informations Code PcPs) the Ayodhaya issue is solved.