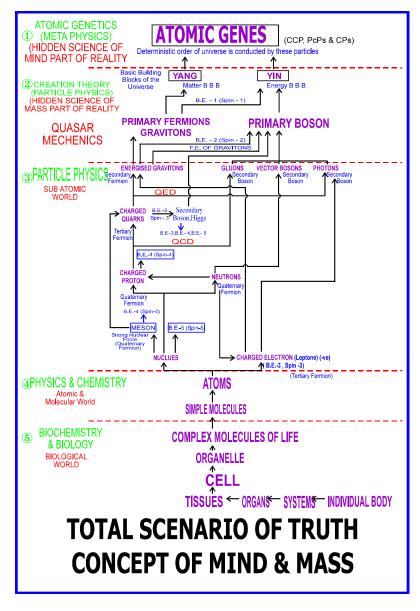

# <sub>2</sub>He<sup>4</sup> NUCLEI (SHELL MODEL)

Fig. 37. Shell model Nucleus

T for Total Scenario of Truth

Fig. 38. Total Scenario of Truth

U for Universe Oscillation

Fig. 39. Oscillation and Divine Universe