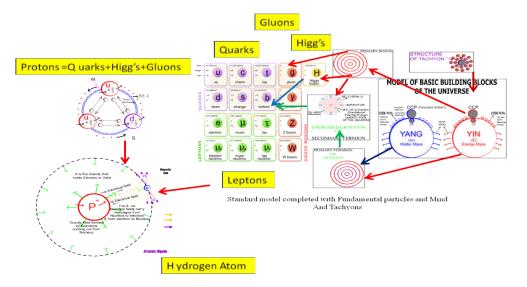

# Q for Quarks in Standard Model

Fig. 34. Standard Model Chart modified and completed

**Quran is Shiv Puran and vice versa:** Shiv Puran means ardhnareshwar or two god particles or Mass. Geta means Mind. Quran means both Mind and Mass or Allah