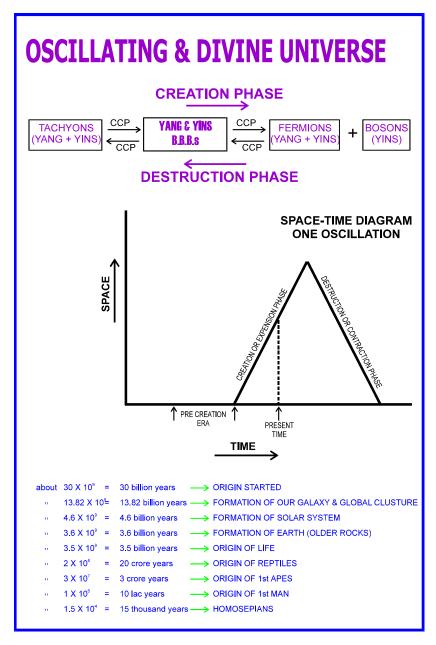

# <sub>2</sub>He<sup>4</sup> NUCLEI (SHELL MODEL)

Fig. 37. Shell model Nucleus

T for Total Scenario of Truth

Fig. 38. Total Scenario of Truth

U for Universe Oscillation

Fig. 39. Oscillation and Divine Universe

V for velocity more than C (305224 km/sec) or Tachyons Particles - Symmetry Phase and Symmetry Braking Phase

Fig. 40. Symmetry and Symmetry breaking Phases at the time of Origin of Universe

W for White Hole – Expansion phase reverse is Black Hole – contraction Phase. Oscillating and Divine Universe.

Expanding universe. The reverse is contracting universe In one cycle we have 1. Symmetry phase or Pre creation era, 2. Non expanding phase 3. Expansion phase, 4. Halt of expansion phase 5. Contraction phase, 6. Non contraction phase, 7. Symmetry phase