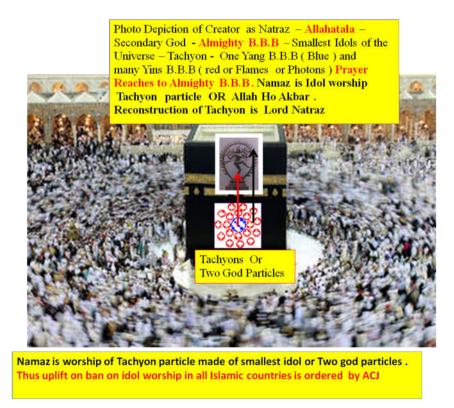

Fig. 4. Religion "I" Almighty B.B.B and Trinity "Religion is lame without Science" - Einstein

Fig. 5. A.G.E and Final stamp of success to New Theory

Fig. 6. Prayer (AGE) from any religion reaches to Highest center of Universe (Yang B.B.B). Lord Natraj or Allaha ho Akbar. Namaz is worship of Tachyon particle made of smallest idol or Two god particles. Thus uplift on ban on idol worship in all Islamic countries is ordered by ACJ (Almighty Court of Justice)