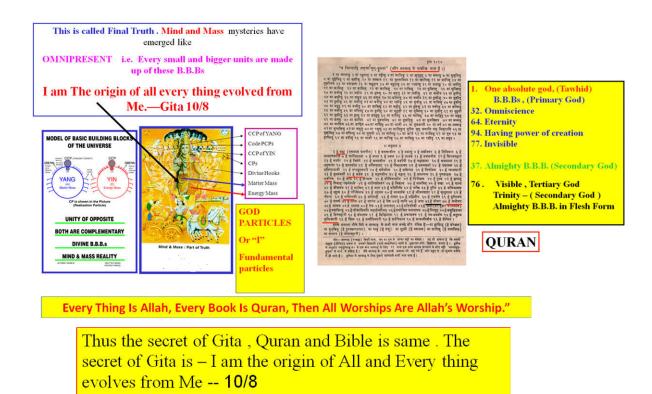

# Two God particles

Fig. 1. Two God Particles (Two Primary God) and its analogy (Micro World)

Fig. 2. How did Albert Einstein think about Science?

A for Allah ho Akbar Or Lord Natraz Or Tachyon Particle – Tachyon particle and its analogy Lord Natraz - Secondary God Materialization (appearance or manifestation) in His natural habitat and Trinity (Secondary God in Flesh Form on Earth)

Fig. 3. The Admiring of Almighty B.B.B (Allahatala) the Creator of the universe is "Allaha Ho Akbar" made up of two God particles or Tachyon (Religion "I") and its analogy Lord Natraz. Science is blind without religion —Einstein

Fig. 4. Religion "I" Almighty B.B.B and Trinity "Religion is lame without Science" - Einstein

Fig. 5. A.G.E and Final stamp of success to New Theory

Fig. 6. Prayer (AGE) from any religion reaches to Highest center of Universe (Yang B.B.B). Lord Natraj or Allaha ho Akbar. Namaz is worship of Tachyon particle made of smallest idol or Two god particles. Thus uplift on ban on idol worship in all Islamic countries is ordered by ACJ (Almighty Court of Justice)

# Q for Quarks in Standard Model

Fig. 34. Standard Model Chart modified and completed

**Quran is Shiv Puran and vice versa:** Shiv Puran means ardhnareshwar or two god particles or Mass. Geta means Mind. Quran means both Mind and Mass or Allah