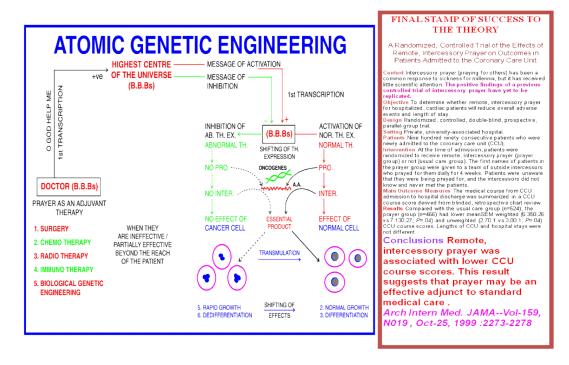

Fig. 4. Religion "I" Almighty B.B.B and Trinity "Religion is lame without Science" - Einstein

Fig. 5. A.G.E and Final stamp of success to New Theory

Fig. 6. Prayer (AGE) from any religion reaches to Highest center of Universe (Yang B.B.B). Lord Natraj or Allaha ho Akbar. Namaz is worship of Tachyon particle made of smallest idol or Two god particles. Thus uplift on ban on idol worship in all Islamic countries is ordered by ACJ (Almighty Court of Justice)

#### Conclusion

We are not star dust. Neither we are descendent of Apes. It is all Myth and illusion. We are directly transformed into Earth from rotating nebula called protoplanet. The entire transmutation took place by unconditioned and conditioned thought expressions about 4.5 billions year back when Earth and Sun were creating. The first life was blue green algae created from transmutation of soil by unconditioned thought expression later reproduction triggered by conditioned thought expressions. Apes created separately and homosapiens created separately directly from soil by unconditioned thought expressions but their time period was different. They were created first and we are created later on. It is Time mindness (TM) that triggers and regulates origin and evolution of Universe and animal and plant kingdom. It is all fed thoughts and feeding was done in precreation era by Highest center of Universe. Apart from laws, Highest center created lawlessness by unconditioned thought expression triggered by time mindness (TM) or biological clock. For Example creation of Nukes whose genetic configurations is different than normal human beings or outer rotational curve movement of galaxies which is different than inner rotational curve or apart from hydrogen other elements are being created inside Quasars. We could manipulate programming of diseased cell through Atomic Genetic Engineering (Prayer- Quantum Entanglement) as prayer works on diseased cells. Powers of Almighty B.B.B or Lord Natraj or Highest center of the universe that we don't have, are teleportation or taking avatar in any form like many Trinities (Lord Jesus – Almighty in flesh form, Narsingh avatar) could come from invisible universe to Earth and showed such powers that they occupied place in temples and Church as Idol worship. There are Two God particles and they are smallest Idol of universe and they have photo depiction of "Satyaum Shivum Sundarum". These two God particles are "Eternity" or "I" and only they would persist even after destruction of the universe in form of Tachyons when contraction of Cold Dark Matter layer would start and all Quasars would transform into Black Holes. This is in Nut shell about "Brief History of Time" Part 2 and How God created universe?