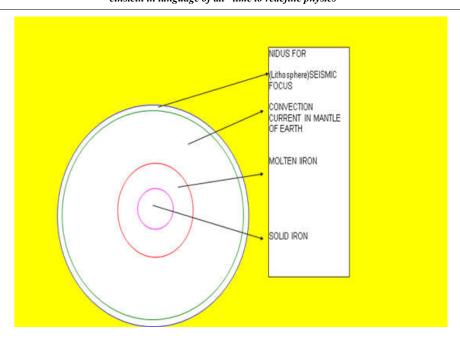

#### ORIGIN OF THE EARTH AND SOLARSYSTEM

Fig. 30. Origin of Solar System

Fig. 31. Shifting of continents by Unconditioned thought Expression by Higher Centers (B.B.B)

Fig. 32. Nidus for sesmic foci