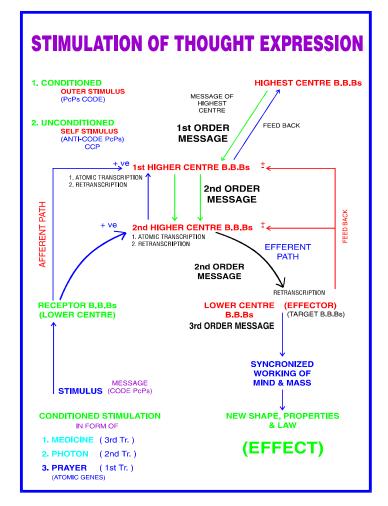

# H for Higg's bosons and How does natue work?

Fig. 19. Structure of Higg's Bosons

Fig. 20. Divine Mechanism. How does nature work?

Fig. 21. Conditioned and Unconditioned thought expression

Fig. 22. Structure of Two Basic Building Blocks (Two Primary God) and its Analogy