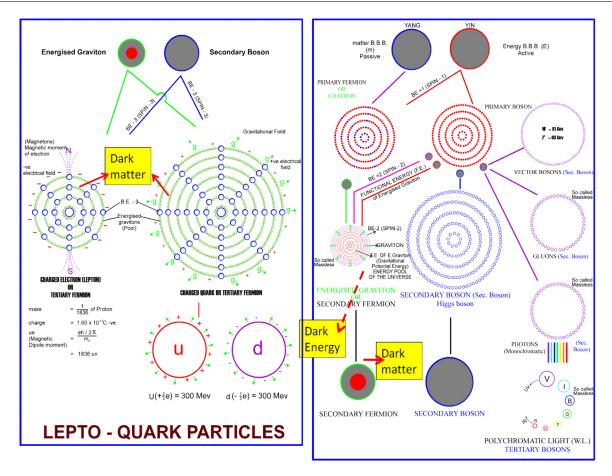

# G for Gravitons and Energized Graviton

Fig. 18. Structure of Gravitons and Energized Gravitons

# H for Higg's bosons and How does natue work?

Fig. 19. Structure of Higg's Bosons

Fig. 20. Divine Mechanism. How does nature work?

Fig. 21. Conditioned and Unconditioned thought expression

Fig. 22. Structure of Two Basic Building Blocks (Two Primary God) and its Analogy

L for leptons and Quarks Structure (Energized Gravitons and Higg's Bosons)

Fig. 25. Structure of Leptons and Quarks

M for Modified Atomic Model (MONB) and Message System of Universe.

Fig. 26. Working of hydrogen atom - Divine MONB Theory