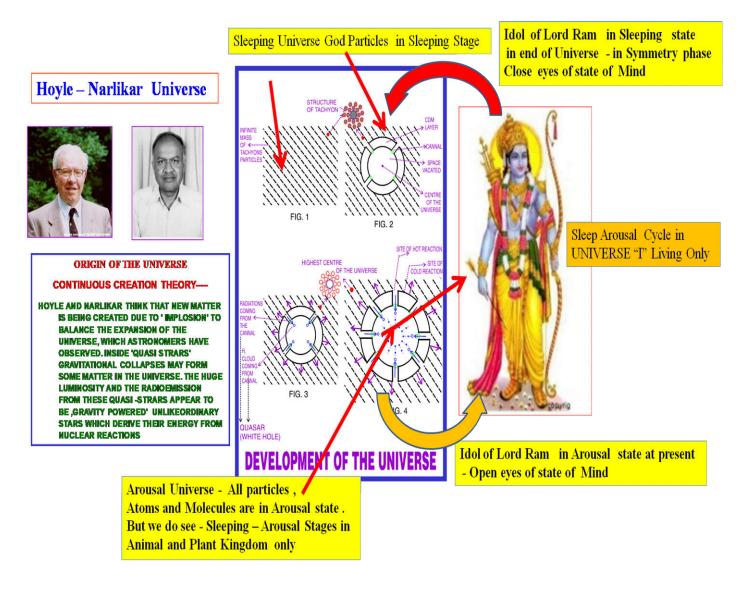

Fig. 27. Message System of the universe

Fig. 28. Hoyle Narlikar Universe OR Universe "I"

O for Origin of Universe – Hoyle Narlikar Universe – Universe "I" Origin of Earth

Fig. 29. Hoyle Narlikar Universe OR Universe "I"

V for velocity more than C (305224 km/sec) or Tachyons Particles - Symmetry Phase and Symmetry Braking Phase

Fig. 40. Symmetry and Symmetry breaking Phases at the time of Origin of Universe

W for White Hole – Expansion phase reverse is Black Hole – contraction Phase. Oscillating and Divine Universe.

Expanding universe. The reverse is contracting universe In one cycle we have 1. Symmetry phase or Pre creation era, 2. Non expanding phase 3. Expansion phase, 4. Halt of expansion phase 5. Contraction phase, 6. Non contraction phase, 7. Symmetry phase

Fig. 43. Primary God or "I" or Basic Building Blocks or Yang and Yin

Z for Zindagi (Pran pratishtha) Life means sleep –arousal- property of God Particles and Death is Fake concept.

Fig. 44. Sleep and arousal phenomenon in Universe, State of God particles (Sleep – Arousal Cycle in one creation in different stages.