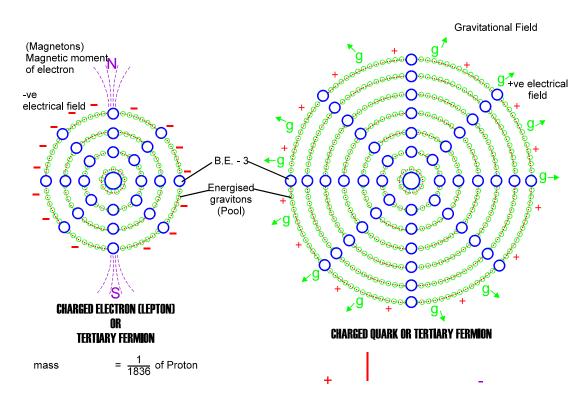

L for leptons and Quarks Structure (Energized Gravitons and Higg's Bosons)

Fig. 25. Structure of Leptons and Quarks

M for Modified Atomic Model (MONB) and Message System of Universe.

Fig. 26. Working of hydrogen atom - Divine MONB Theory