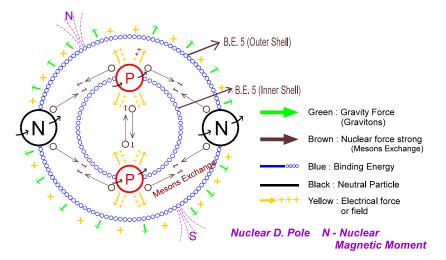

S for shell model Nucleus

# <sub>2</sub>He<sup>4</sup> NUCLEI (SHELL MODEL)

Fig. 37. Shell model Nucleus

T for Total Scenario of Truth

Fig. 38. Total Scenario of Truth

U for Universe Oscillation

Fig. 39. Oscillation and Divine Universe