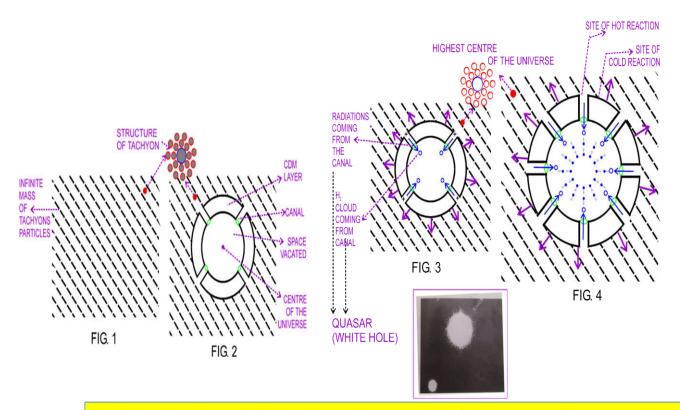

Fig. 27. Message System of the universe

Fig. 28. Hoyle Narlikar Universe OR Universe "I"

O for Origin of Universe – Hoyle Narlikar Universe – Universe "I" Origin of Earth

Fig. 29. Hoyle Narlikar Universe OR Universe "I"