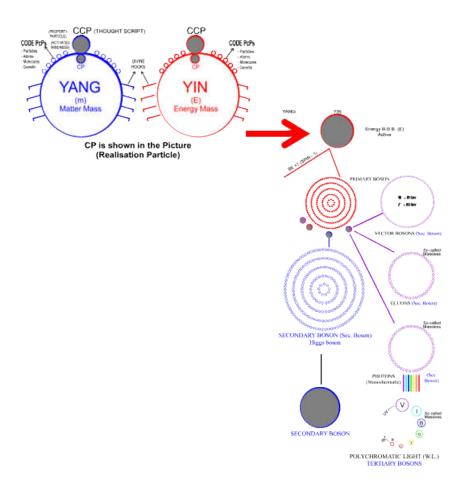

E for Energy Mass and Matter Mass and Its Analogy (Ardhnareshwar or Shiv Puran). E=mC^2 is Fiction and Inertial property of Mass is opposite one is Absolute Rest (Yang) and another one is Motion (Yin). (Classical Inertia)

Fig. 14. Matter Mass and Energy Mass and its Analogy

F Feed Back Mechanism and Fake Science Knowledge. "Save Earth from Illusive Researches"

Fig. 15. Einstein got ZERO Marks on the assumption of Space Time Gravity Theory calling Space time ripples on 6 June 1907. But Noble Prize has been given on same illusive theory in 1993 and 2017. Pl read papers published in CV Vijay Mohan Das on Google condemning his theory of Gravity.

Fig. 41. White Holes and Black Holes Formation

Fig. 42. Scientific classification of Gods - Primary God Not shown Secondary God, Tertiary God, Tawhid and Trinity

Y for Yang and Yin B.BBs. Primary Gods or Unity of opposite or E=mC^2 is Fiction and Inertial property of Mass is opposite one is Absolute Rest (Yang Mass) and another one is Motion (Yin mass) in any direction (Classical Inertia).