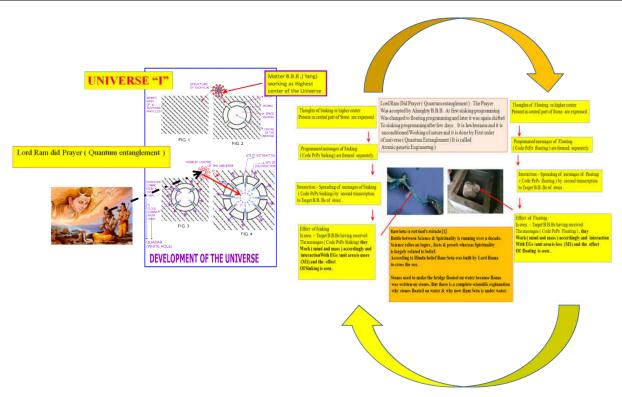

Some mysterious phenomena explained.

1.Adam's Bridge Formation

Fig. 51. Lord Rama worshiping Almighty B.B.B before making Adam's bridge. There is shifting of Programming of Sinking to Floating and vice versa. It is lawlessness and unconditioned thought expression by order of Almighty B.B.B. (Quantum Entanglement)

#### **Lord Narsing Avatar**

The theory predicts that when Almighty B.B.B teleports Himself, He (Creator of universe and Aliens) could tell exactly where Aliens reside in universe "I". Dirac equation is illusion as mathematics does not have thought of mind and thought of Creator. Self positioning system (SPS) in brain triggers to know our surrounding and our location. It is being used by animals and birds during migration or navigation on earth. Global positioning system (GPS - computer) helps us to know our location and different place and their route on Earth. GPS does not make us to be lost in big cities if we have loaded origin and destination in our computer. There is one more system called universe positioning system (UPS). Teleportation is the phenomenon made by Almighty B.B.B (Creator of universe and Aliens). As He descends from invisible universe (Tachyon sea) to Earth. First, message comes (first order of universe) to Earth B.B.Bs via first transcription (quantum entanglement) and B.B.Bs of Earth transform in to any shape (Trinity – Human beings or Almighty B.B.B in flesh form)

Fig. 52. Phenomenon of Teleportation and UPS (universe positioning system) in the mind of Almighty B.B.B (Allahatala) in Universe "I"