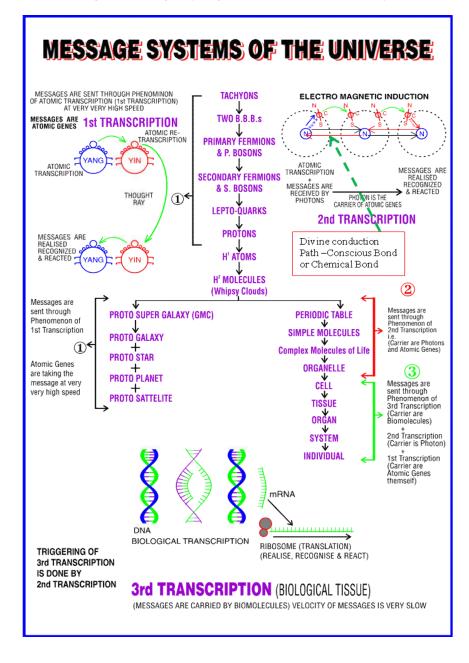

Fig. 27. Message System of the universe

Fig. 28. Hoyle Narlikar Universe OR Universe "I"

O for Origin of Universe – Hoyle Narlikar Universe – Universe "I" Origin of Earth

Fig. 29. Hoyle Narlikar Universe OR Universe "I"