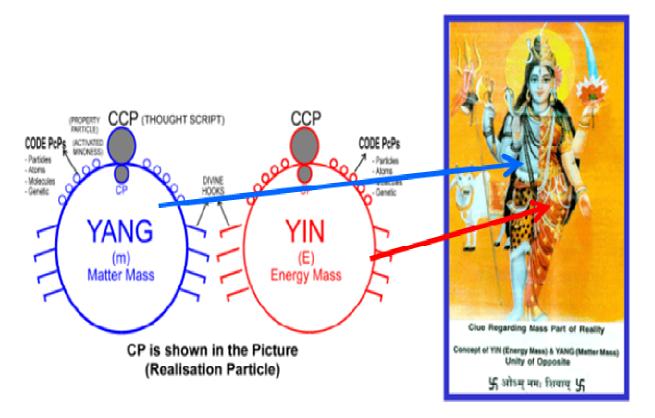

E for Energy Mass and Matter Mass and Its Analogy (Ardhnareshwar or Shiv Puran). E=mC^2 is Fiction and Inertial property of Mass is opposite one is Absolute Rest (Yang) and another one is Motion (Yin). (Classical Inertia)

Fig. 14. Matter Mass and Energy Mass and its Analogy

F Feed Back Mechanism and Fake Science Knowledge. "Save Earth from Illusive Researches"

Fig. 15. Einstein got ZERO Marks on the assumption of Space Time Gravity Theory calling Space time ripples on 6 June 1907. But Noble Prize has been given on same illusive theory in 1993 and 2017. Pl read papers published in CV Vijay Mohan Das on Google condemning his theory of Gravity.

Fig. 41. White Holes and Black Holes Formation

Fig. 42. Scientific classification of Gods - Primary God Not shown Secondary God, Tertiary God, Tawhid and Trinity

Y for Yang and Yin B.BBs. Primary Gods or Unity of opposite or E=mC^2 is Fiction and Inertial property of Mass is opposite one is Absolute Rest (Yang Mass) and another one is Motion (Yin mass) in any direction (Classical Inertia).

Fig. 43. Primary God or "I" or Basic Building Blocks or Yang and Yin

Z for Zindagi (Pran pratishtha) Life means sleep –arousal- property of God Particles and Death is Fake concept.

Fig. 44. Sleep and arousal phenomenon in Universe, State of God particles (Sleep – Arousal Cycle in one creation in different stages.