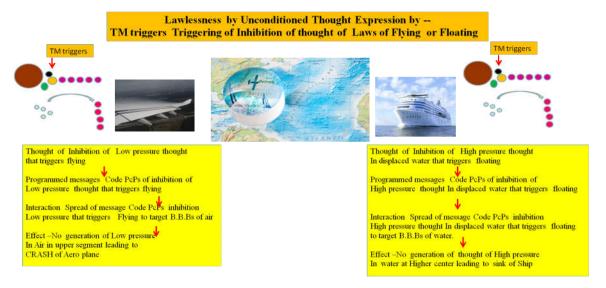

#### Bermuda Triangle

Fig. 53. Phenomenon of Lawlessness triggered by unconditioned thought expression by Time mindness that led to inhibition of thought of law of Floating Or Flaying in Bermuda triangle leading to sinking of ship or crashing of aero plane (macro level)