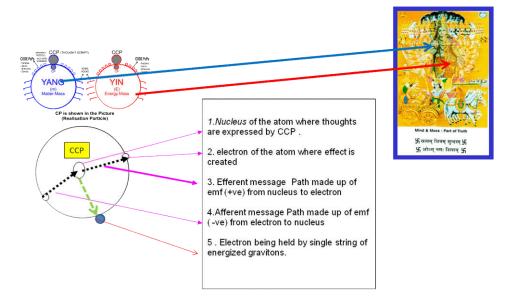

What is New Physics or Physics of Mind?: Mind, the inner most box of nature has not been investigated by modern physicists. Mind has not been incorporated in Standard model. Mind can only be studied by participatory science. Having searched Basic building blocks of the universe i.e. mass part of reality (figure 1), we have also investigated mind part of reality and finally two fundamental particles with mind and mass realities are hypothesized. Now we discuss how to further investigate mind so as to know their structures and functions. Atomic genetics is the branch of science where we investigate about fundamental interactions of the universe i.e. atomic transcription and translations. New words have been coined to understand hidden science of mind part of reality. Mind reality have been recognized as different faces by "I" about 5000 years back to Arjuna in Mahabharata. It is just like to understand any language through Alphabets. These are (different faces) Alphabets of mind reality. One Mind reality has one face identity and the second mind reality has second face identity and so on. The facial expression represents phenomenon of intelligence and different face represents different types of properties carrying property. The open eyes means property is activated while close eye means property is inactivated. In spite of carrying properties conscious ness they also know how to conduct not only origin of universe but also how to create two different universe i.e. next creation could be different from this creation. In all, It is automatic system of the universe. The mind realities which are of good properties have devtas face identity (first five faces on both side) and those mind realities which are of bad properties have demons face identity (last four faces on both side). These are named as code PCPs or messenger atomic genes. The central face is CCP or Thought script where all thoughts of the universe are banked. It is bank of data of all information s of the universe It is face identity of Anti mind particles as data of all information's of the universe are stored as anti mind particles. It is the Time mind ness (biological clock) that keeps on expressing different thoughts from this thought script (CCP).

Physics of Mind [1]

There are four more faces (black bodies) shown on extreme left and right floating in fire are CPs (translating Atomic genes). That translates the messages and realizes it and reacts accordingly. Rest pictures are creation of different individuals and nature (sun, moon and snake and other pictures made on hands and body) by different thoughts of Almighty B.B.B. The entire picture has been explained in Geeta in 11/10 and 11.

Whatever is being created in this universe is basically not by our thoughts rather it is the thought of Almighty B.B.B (Yang B.B.B or matter B.B.B. or Male B.B.B working as Highest center of the universe.) that is dominated over creation and destruction of this cycle of the universe (Figure)