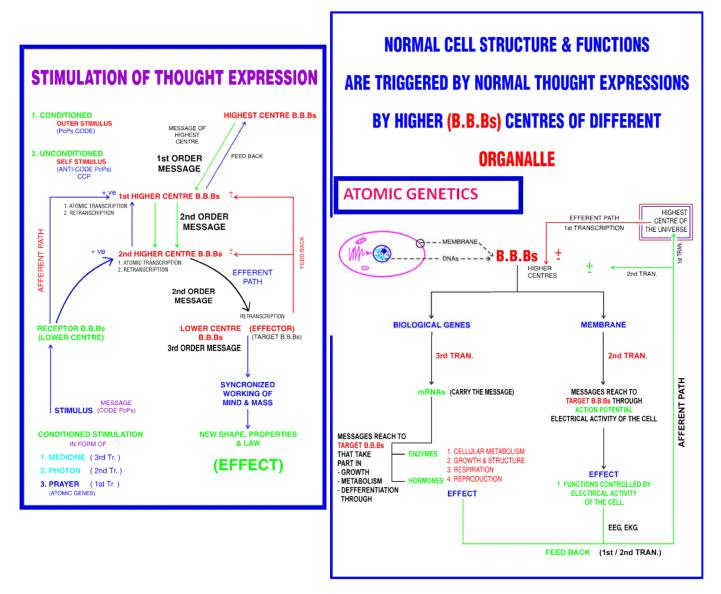

What is New Physics or Physics of Mind?: Mind, the inner most box of nature has not been investigated by modern physicists. Mind has not been incorporated in Standard model. Mind can only be studied by participatory science. Having searched Basic building blocks of the universe i.e. mass part of reality (figure 1), we have also investigated mind part of reality and finally two fundamental particles with mind and mass realities are hypothesized. Now we discuss how to further investigate mind so as to know their structures and functions. Atomic genetics is the branch of science where we investigate about fundamental interactions of the universe i.e. atomic transcription and translations. New words have been coined to understand hidden science of mind part of reality. Mind reality have been recognized as different faces by "I" about 5000 years back to Arjuna in Mahabharata. It is just like to understand any language through Alphabets. These are (different faces) Alphabets of mind reality. One Mind reality has one face identity and the second mind reality has second face identity and so on. The facial expression represents phenomenon of intelligence and different face represents different types of properties carrying property. The open eyes means property is activated while close eye means property is inactivated. In spite of carrying properties conscious ness they also know how to conduct not only origin of universe but also how to create two different universe i.e. next creation could be different from this creation. In all, It is automatic system of the universe. The mind realities which are of good properties have devtas face identity (first five faces on both side) and those mind realities which are of bad properties have demons face identity (last four faces on both side). These are named as code PCPs or messenger atomic genes. The central face is CCP or Thought script where all thoughts of the universe are banked. It is bank of data of all information s of the universe It is face identity of Anti mind particles as data of all information's of the universe are stored as anti mind particles. It is the Time mind ness (biological clock) that keeps on expressing different thoughts from this thought script (CCP).

Physics of Mind [1]

There are four more faces (black bodies) shown on extreme left and right floating in fire are CPs (translating Atomic genes). That translates the messages and realizes it and reacts accordingly. Rest pictures are creation of different individuals and nature (sun, moon and snake and other pictures made on hands and body) by different thoughts of Almighty B.B.B. The entire picture has been explained in Geeta in 11/10 and 11.

Whatever is being created in this universe is basically not by our thoughts rather it is the thought of Almighty B.B.B (Yang B.B.B or matter B.B.B. or Male B.B.B working as Highest center of the universe.) that is dominated over creation and destruction of this cycle of the universe (Figure)